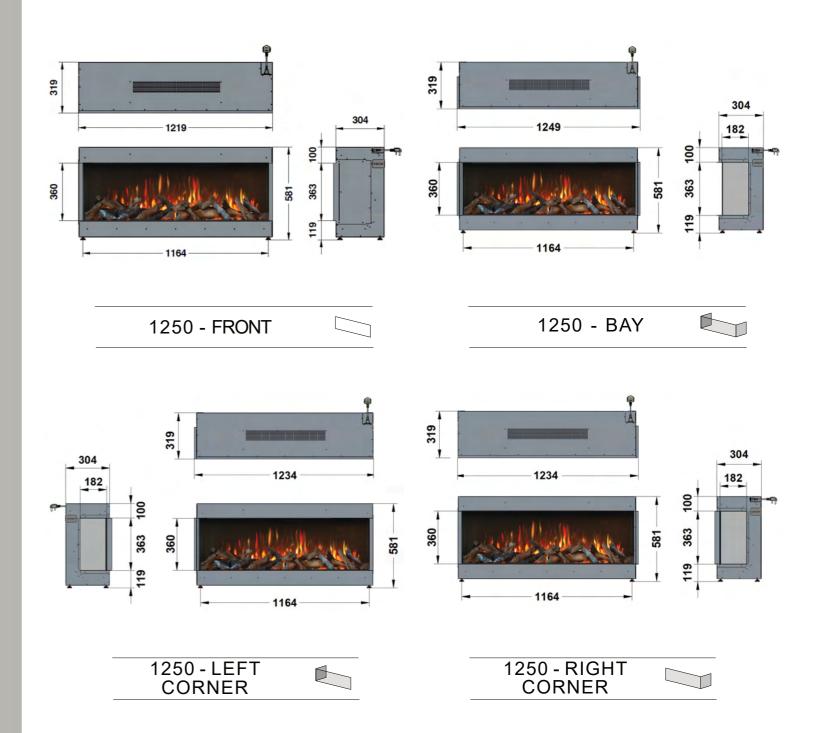

lame is able to be controlled and customised by you along with the log fuel bed, You can also control the colour and brightness of the downlight as preferred by you.



#### **SOUND EFFECT**

With audio volume control, you can set the crackling of your fire to create your authentic fireplace.



#### **REMOTE HANDSET**

With your infrared remote, control your fire settings from the comfort of your sofa



#### APP CONTROL

Convenient App control available and compatible for most smart phones and tablets.



#### **THERMOSTAT**

Ultra quiet fan heater with a seven day programmer thermostatically controlled. (1-2kW)



#### OPTIONAL EXTRAS

Anti reflective glass and scene lighting LED kit available upon request.



#### WARRANTY

2 year warranty for added assurance.

### ilektro dimensions