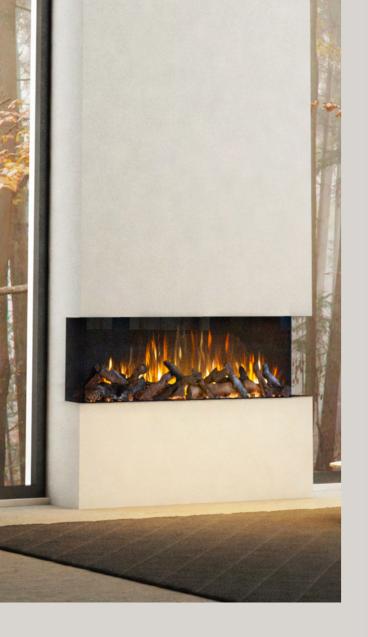

## twelve fifty

electric fire

Let the tech do the talking with the ilektro 1250.

Beauty, style and luxury are just some of the features offered by ilektro.

The ilektro 1250 fireplace offers style, warmth and practicality all wrapped up in an exquisite glass box.

With 4 different glass variations and an array of lighting options, this unit is sure to impress.