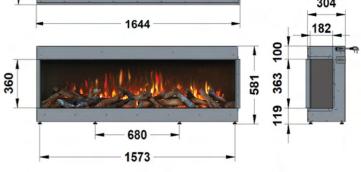

**OPTIMAL CONTROL**

Your flame is able to be controlled and customised by you along with the log fuel bed, You can also control the colour and brightness of the downlight as preferred by you.



### SOUND EFFECT

With audio volume control, you can set the crackling of your fire to create your authentic fireplace.



### **REMOTE HANDSET**

With your infrared remote, control your fire settings from the comfort of your sofa.



#### APP CONTROL

Convenient App control available and compatible for most smart phones and tablets.

#### THERMOSTAT

Ultra quiet fan heater with a seven day programmer thermostatically controlled. (1-2kW)



Anti reflective glass and scene lighting LED kit available upon request.

## WARRANTY



2 year warranty for added assurance.

## ilektro dimensions













By PAUL AGNEW DESIGNS