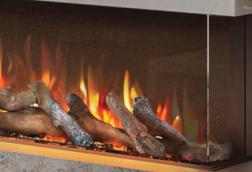

# iléktro sixteen fifty electric fire

No living space is complete without the ilektro 1650.

Offering single-sided, double-sided and triple-sided glass layout options, this range allows you the flexibility to express your style and create the perfect focal point for your room.

#### HIGH DEFINITION

Contoured realistic flame technology with a custom designed hand crafted log bed.