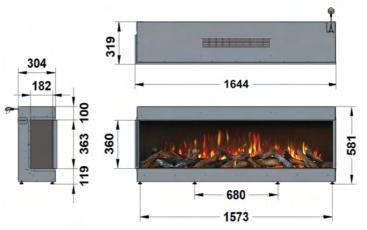

### **OPTIMAL CONTROL**

Your flame is able to be controlled and customised by you along with the log fuel bed, You can also control the colour and brightness of the downlight as preferred by you.



### SOUND EFFECT

With audio volume control, you can set the crackling of your fire to create your authentic fireplace.



### **REMOTE HANDSET**

With your infrared remote, control your fire settings from the comfort of your sofa.



#### APP CONTROL

Convenient App control available and compatible for most smart phones and tablets.

#### THERMOSTAT

Ultra quiet fan heater with a seven day programmer thermostatically controlled. (1-2kW)



Anti reflective glass and scene lighting LED kit available upon request.

## WARRANTY



2 year warranty for added assurance.

## ilektro dimensions













By PAUL AGNEW DESIGNS