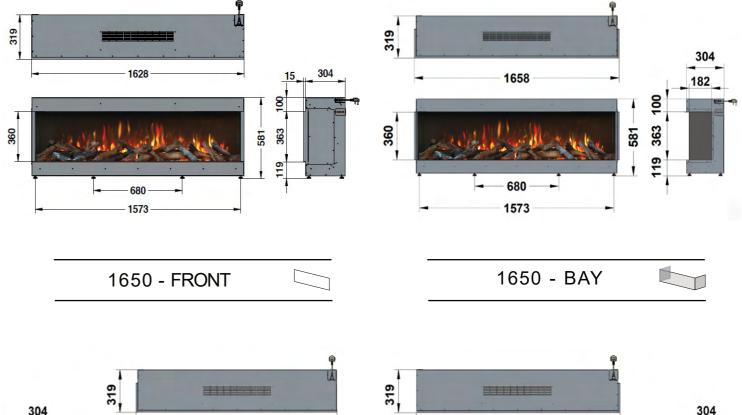

.



### **OPTIMAL CONTROL**

Your flame is able to be controlled and customised by you along with the log fuel bed, You can also control the colour and brightness of the downlight as preferred by you.



### SOUND EFFECT

With audio volume control, you can set the crackling of your fire to create your authentic fireplace.



### **REMOTE HANDSET**

With your infrared remote, control your fire settings from the comfort of your sofa.



#### APP CONTROL

Convenient App control available and compatible for most smart phones and tablets.

#### THERMOSTAT

Ultra quiet fan heater with a seven day programmer thermostatically controlled. (1-2kW)



Anti reflective glass and scene lighting LED kit available upon request.

## WARRANTY



2 year warranty for added assurance.

## ilektro dimensions













By PAUL AGNEW DESIGNS