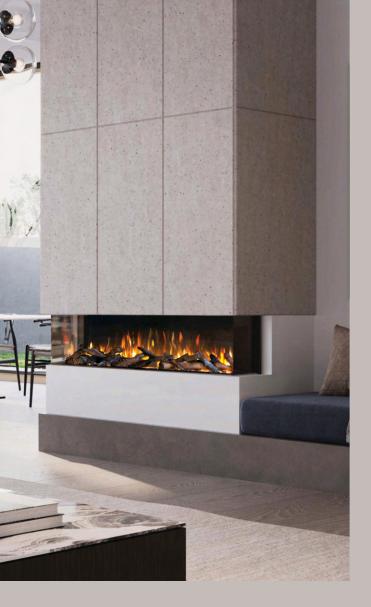

# iléktro sixteen fifty electric fire

No living space is complete without the ilektro 1650.

Offering single-sided, double-sided and triple-sided glass layout options, this range allows you the flexibility to express your style and create the perfect focal point for your room.

The display can be used with or without distributing heat, allowing you the visual firelight ambiance on a warm Summer evening or enjoy its distributed warmth and on a cold Winter night.