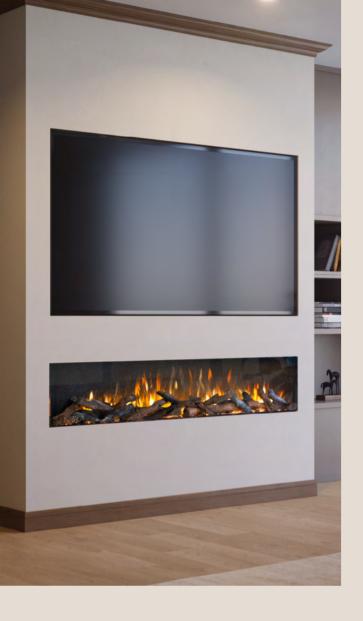

### electric fire

Make a bold statement with the ilektro 2000.

Being the largest fireplace in the ilektro range, the ilektro 2000 is sure to turn some heads.

With an array of lighting options and the most realistic ceramic log set, an ilektro fireplace is minimal in design yet visually stunning - making it the perfect statement piece.