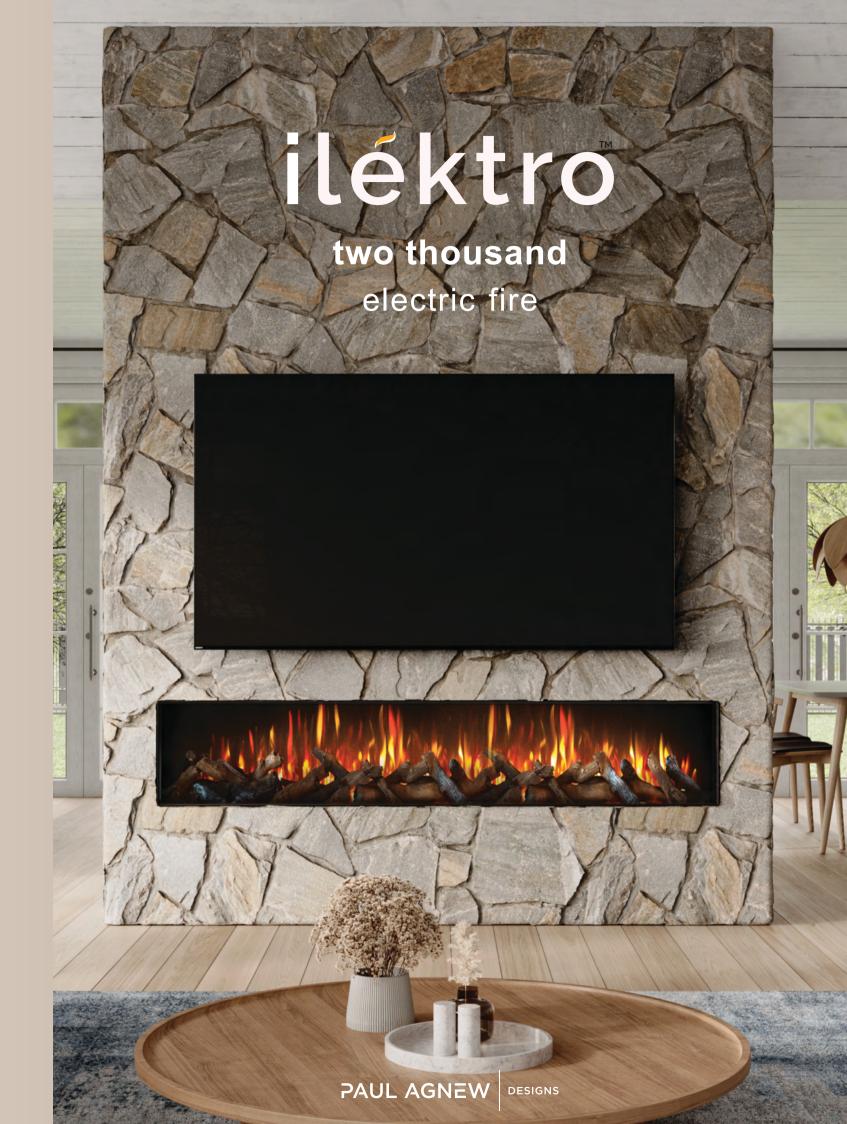

# iléktro

## two thousand

### electric fire

Make a bold statement with the ilektro 2000.

Being the largest fireplace in the ilektro range, the ilektro 2000 is sure to turn some heads.

With an array of lighting options and the most realistic ceramic log set, an ilektro fireplace is minimal in design yet visually stunning - making it the perfect statement piece.