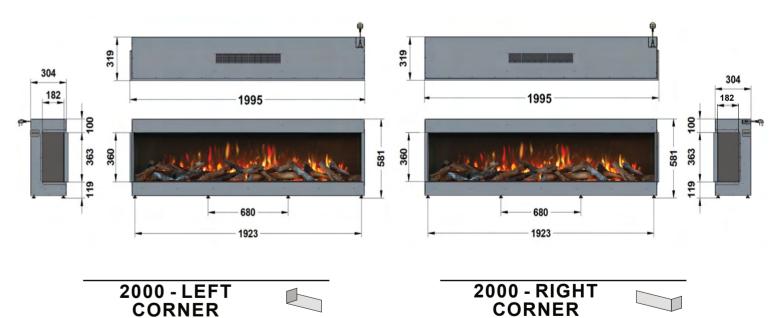

ame is able to be controlled and customised by you along with the log fuel bed, You can also control the colour and brightness of the downlight as preferred by you.



#### SOUND EFFECT

With audio volume control, you can set the crackling of your fire to create your authentic fireplace.



#### **REMOTE HANDSET**

With your infrared remote, control your fire settings from the comfort of your sofa.



#### APP CONTROL

Convenient App control available and compatible for most smart phones and tablets.



#### **THERMOSTAT**

Ultra quiet fan heater with a seven day programmer thermostatically controlled. (1-2kW)



#### **OPTIONAL EXTRAS**

Anti reflective glass and scene lighting LED kit available upon request.



#### WARRANTY

2 year warranty for added assurance.

# ilektro dimensions