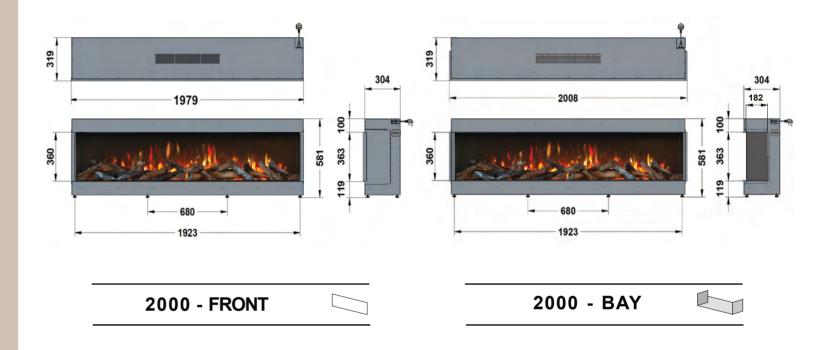

flame is able to be controlled and customised by you along with the log fuel bed, You can also control the colour and brightness of the downlight as preferred by you.



#### SOUND EFFECT

With audio volume control, you can set the crackling of your fire to create your authentic fireplace.



#### **REMOTE HANDSET**

With your infrared remote, control your fire settings from the comfort of your sofa.



#### APP CONTROL

Convenient App control available and compatible for most smart phones and tablets.



#### **THERMOSTAT**

Ultra quiet fan heater with a seven day programmer thermostatically controlled. (1-2kW)



#### **OPTIONAL EXTRAS**

Anti reflective glass and scene lighting LED kit available upon request.



#### WARRANTY

2 year warranty for added assurance.

# ilektro dimensions