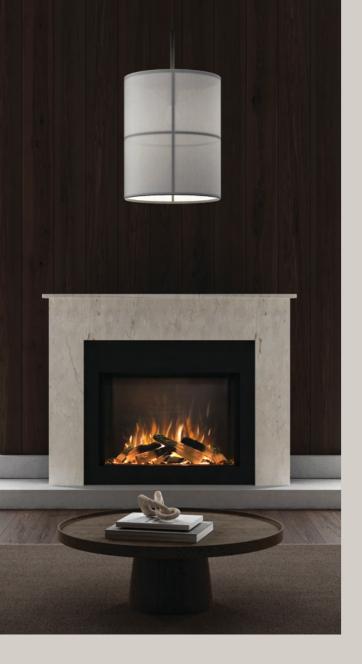

# iléktro nine fifty aspect electric fire

Warm up your home in every way with the ilektro 950 Aspect.

After all, a fireplace shouldn't just make your home look more inviting - it should make you feel more relaxed and warm on the inside and outside.

Designed with you in mind you can personalise your ilektro fireplace to create the perfect ambiance by controlling both the visuals and the temperature.

Having a fireplace has never been easier.