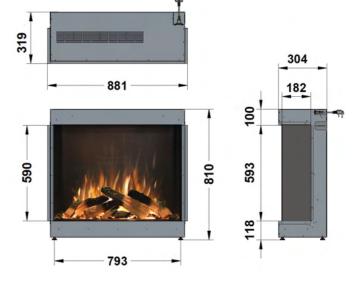

and customised by you along with the log fuel bed, You can also control the colour and brightness of the downlight as preferred by you.



#### SOUND EFFECT

With audio volume control, you can set the crackling of your fire to create your authentic fireplace.



#### **REMOTE HANDSET**

With your infrared remote, control your fire settings from the comfort of your sofa.



#### APP CONTROL

Convenient App control available and compatible for most smart phones and tablets.

#### THERMOSTAT

Ultra quiet fan heater with a seven day programmer thermostatically controlled. (1-2kW)

### **OPTIONAL EXTRAS**



Anti reflective glass and scene lighting LED kit available upon request.

## WARRANTY



2 year warranty for added assurance.

# ilektro dimensions







**By PAUL AGNEW** DESIGNS