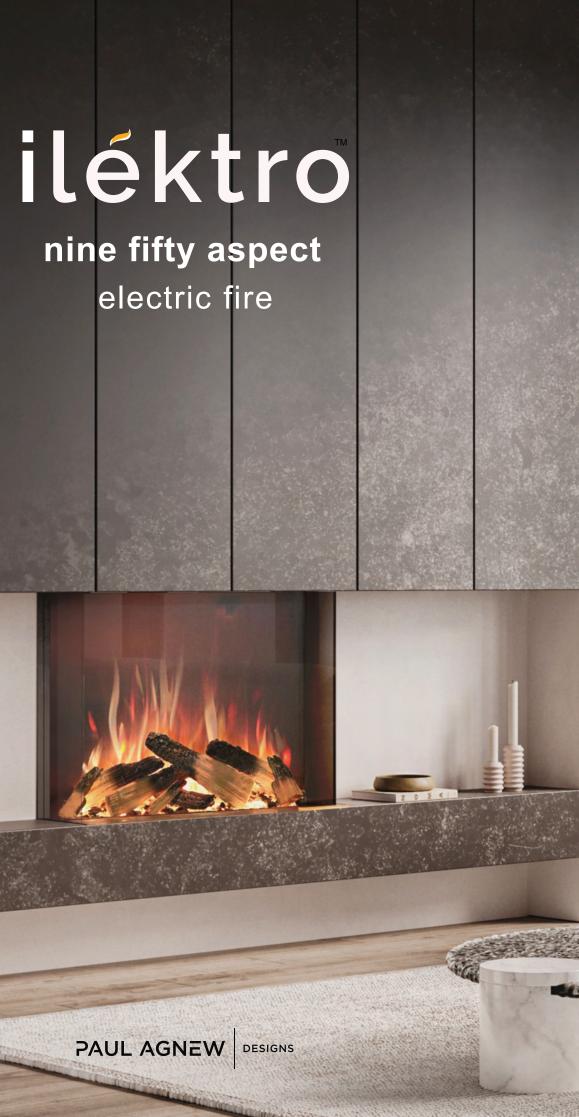

# iléktro nine fifty aspect electric fire

Warm up your home in every way with the ilektro 950 Aspect.

After all, a fireplace shouldn't just make your home look more inviting - it should make you feel more relaxed and warm on the inside and outside.

Designed with you in mind you can personalise your ilektro fireplace to create the perfect ambiance by controlling both the visuals and the temperature.

Having a fireplace has never been easier.

### HIGH DEFINITION

Contoured realistic flame technology with a custom designed hand crafted log bed.