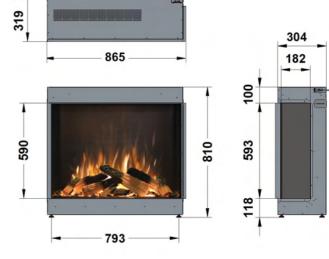

lled and customised by you along with the log fuel bed, You can also control the colour and brightness of the downlight as preferred by you.



#### SOUND EFFECT

With audio volume control, you can set the crackling of your fire to create your authentic fireplace.



#### **REMOTE HANDSET**

With your infrared remote, control your fire settings from the comfort of your sofa.



#### APP CONTROL

Convenient App control available and compatible for most smart phones and tablets.

#### THERMOSTAT

Ultra quiet fan heater with a seven day programmer thermostatically controlled. (1-2kW)

### **OPTIONAL EXTRAS**



Anti reflective glass and scene lighting LED kit available upon request.

## WARRANTY



2 year warranty for added assurance.

# ilektro dimensions







**By PAUL AGNEW** DESIGNS