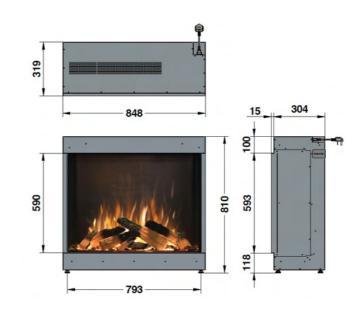

OL

Your flame is able to be controlled and customised by you along with the log fuel bed, You can also control the colour and brightness of the downlight as preferred by you.



#### SOUND EFFECT

With audio volume control, you can set the crackling of your fire to create your authentic fireplace.



#### **REMOTE HANDSET**

With your infrared remote, control your fire settings from the comfort of your sofa.



#### APP CONTROL

Convenient App control available and compatible for most smart phones and tablets.

#### THERMOSTAT

Ultra quiet fan heater with a seven day programmer thermostatically controlled. (1-2kW)

### **OPTIONAL EXTRAS**



Anti reflective glass and scene lighting LED kit available upon request.

## WARRANTY



2 year warranty for added assurance.

# ilektro dimensions







**By PAUL AGNEW** DESIGNS