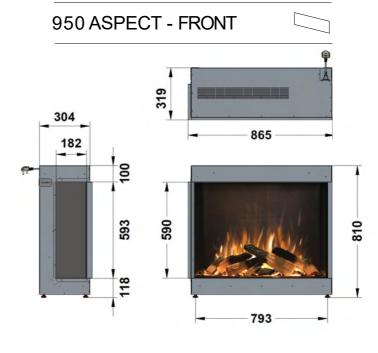

Your flame is able to be controlled and customised by you along with the log fuel bed, You can also control the colour and brightness of the downlight as preferred by you.



#### SOUND EFFECT

With audio volume control, you can set the crackling of your fire to create your authentic fireplace.



#### **REMOTE HANDSET**

With your infrared remote, control your fire settings from the comfort of your sofa.



#### APP CONTROL

Convenient App control available and compatible for most smart phones and tablets.

#### THERMOSTAT

Ultra quiet fan heater with a seven day programmer thermostatically controlled. (1-2kW)

### **OPTIONAL EXTRAS**



Anti reflective glass and scene lighting LED kit available upon request.

## WARRANTY



2 year warranty for added assurance.

# ilektro dimensions







**By PAUL AGNEW** DESIGNS