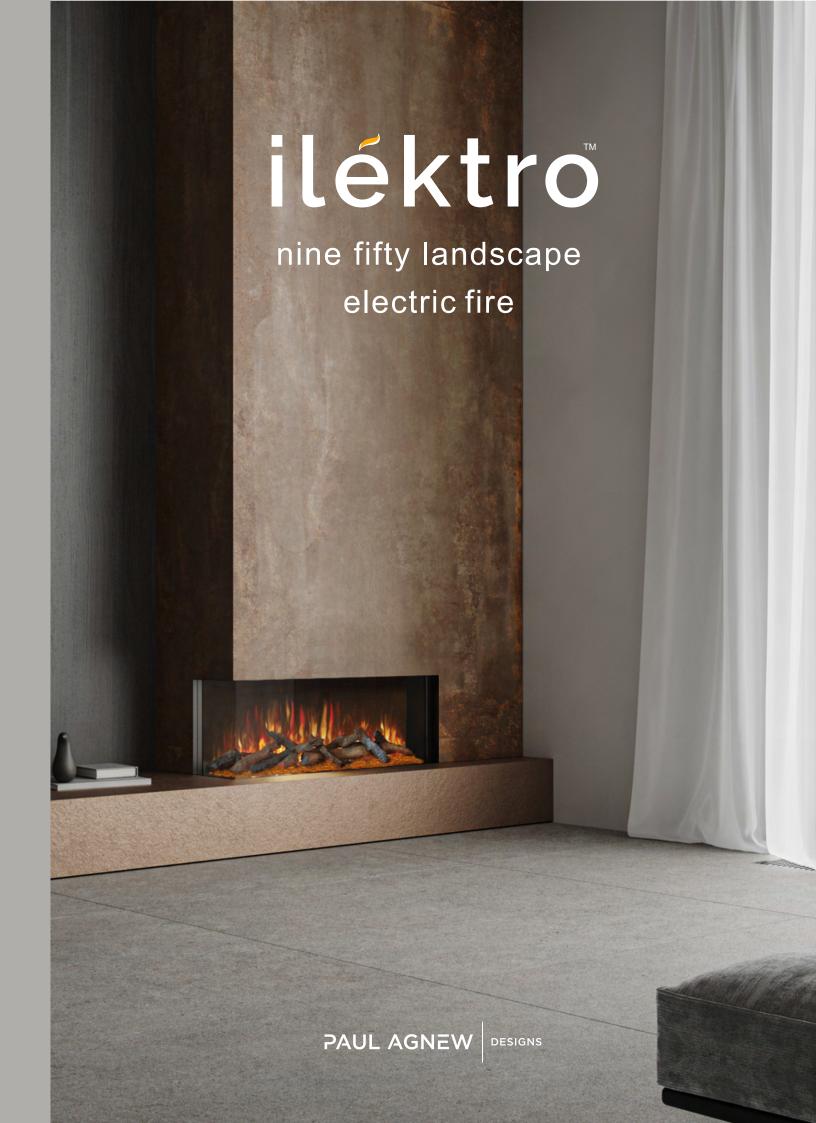

# iléktro

## nine fifty landscape

electric fire

Warm up your home in every way with the ilektro 950 Landscape.

After all, a fireplace shouldn't just make your home look more inviting – it should make you feel more relaxed and warm on the inside and outside.

Designed with you in mind you can personalise your ilektro fireplace to create the perfect ambiance by controlling both the visuals and the temperature.

Having a fireplace has never been easier.