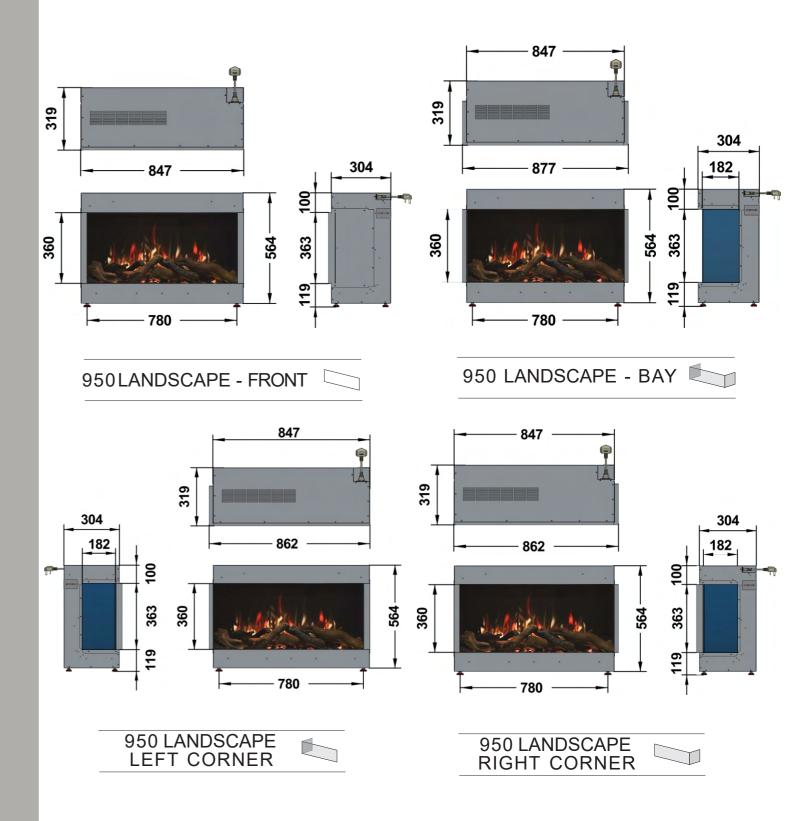

r flame is able to be controlled and customised by you along with the log fuel bed, You can also control the colour and brightness of the downlight as preferred by you.



#### SOUND EFFECT

With audio volume control, you can set the crackling of your fire to create your authentic fireplace.



#### REMOTE HANDSET

With your infrared remote, control your fire settings from the comfort of your sofa.



#### APP CONTROL

Convenient App control available and compatible for most smart phones and tablets.



#### **THERMOSTAT**

Ultra quiet fan heater with a seven day programmer thermostatically controlled. (1-2kW)



#### **OPTIONAL EXTRAS**

Anti reflective glass and scene lighting LED kit available upon request.



#### WARRANTY

2 year warranty for added assurance.

### ilektro dimensions