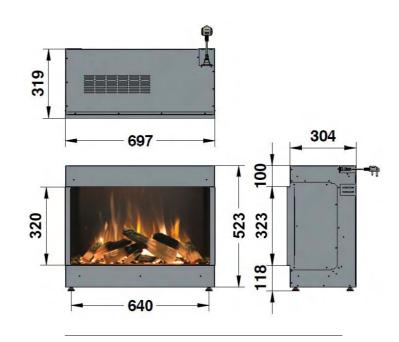

able to be controlled and customised by you along with the log fuel bed, You can also control the colour and brightness of the downlight as preferred by you.



#### SOUND EFFECT

With audio volume control, you can set the crackling of your fire to create your authentic fireplace.



#### **REMOTE HANDSET**

With your infrared remote, control your fire settings from the comfort of your sofa.



#### APP CONTROL

Convenient App control available and compatible for most smart phones and tablets.

#### THERMOSTAT

Ultra quiet fan heater with a seven day programmer thermostatically controlled. (1-2kW)

#### **OPTIONAL EXTRAS**



Anti reflective glass and scene lighting LED kit available upon request.

### WARRANTY



2 year warranty for added assurance.

# ilektro dimensions

319

697

729







#### By PAUL AGNEW DESIGNS



304

182

100