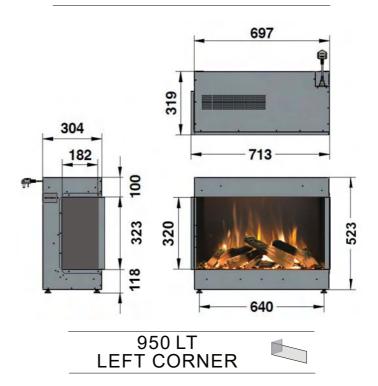

e to be controlled and customised by you along with the log fuel bed, You can also control the colour and brightness of the downlight as preferred by you.



#### SOUND EFFECT

With audio volume control, you can set the crackling of your fire to create your authentic fireplace.



#### **REMOTE HANDSET**

With your infrared remote, control your fire settings from the comfort of your sofa.



#### APP CONTROL

Convenient App control available and compatible for most smart phones and tablets.

#### THERMOSTAT

Ultra quiet fan heater with a seven day programmer thermostatically controlled. (1-2kW)

#### **OPTIONAL EXTRAS**



Anti reflective glass and scene lighting LED kit available upon request.

### WARRANTY



2 year warranty for added assurance.

# ilektro dimensions

319

697

729







#### By PAUL AGNEW DESIGNS



304

182

100