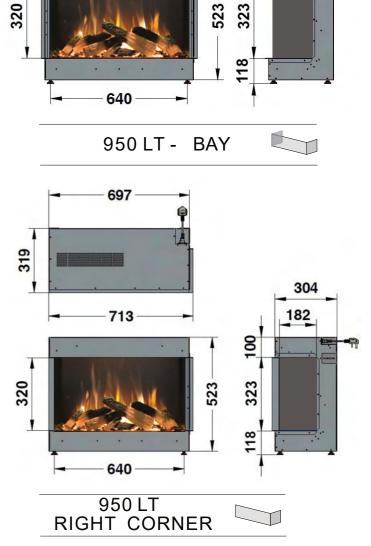

sed by you along with the log fuel bed, You can also control the colour and brightness of the downlight as preferred by you.



#### SOUND EFFECT

With audio volume control, you can set the crackling of your fire to create your authentic fireplace.



#### **REMOTE HANDSET**

With your infrared remote, control your fire settings from the comfort of your sofa.



#### APP CONTROL

Convenient App control available and compatible for most smart phones and tablets.

#### THERMOSTAT

Ultra quiet fan heater with a seven day programmer thermostatically controlled. (1-2kW)

#### **OPTIONAL EXTRAS**



Anti reflective glass and scene lighting LED kit available upon request.

### WARRANTY



2 year warranty for added assurance.

# ilektro dimensions

319

697

729







#### By PAUL AGNEW DESIGNS



304

182

100