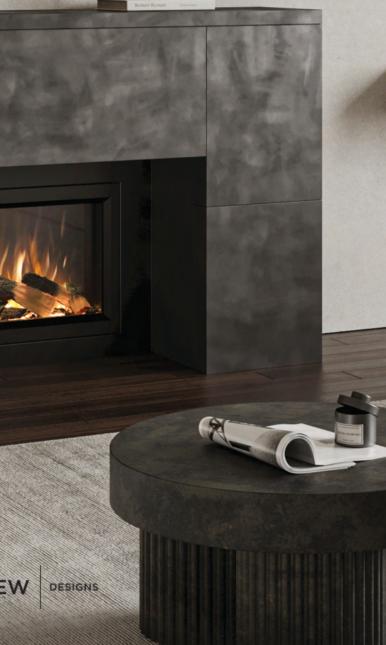

## iléktro nine fifty LT electric fire

Warm up your home in every way with the ilektro 950 LT.

After all, a fireplace shouldn't just make your home look more inviting - it should make you feel more relaxed and warm on the inside and outside.

Designed with you in mind you can personalise your ilektro fireplace to create the perfect ambiance by controlling both the visuals and the temperature.

Having a fireplace has never been easier.