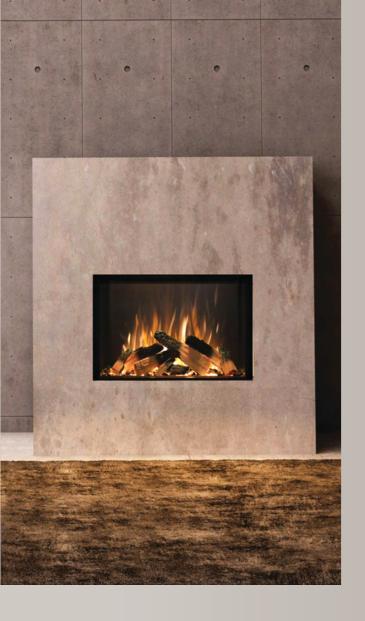

## iléktro nine fifty LT electric fire

Warm up your home in every way with the ilektro 950 LT.

After all, a fireplace shouldn't just make your home look more inviting - it should make you feel more relaxed and warm on the inside and outside.

Designed with you in mind you can personalise your ilektro fireplace to create the perfect ambiance by controlling both the visuals and the temperature.

Having a fireplace has never been easier.

#### HIGH DEFINITION

Contoured realistic flame technology with a custom designed hand crafted log bed.