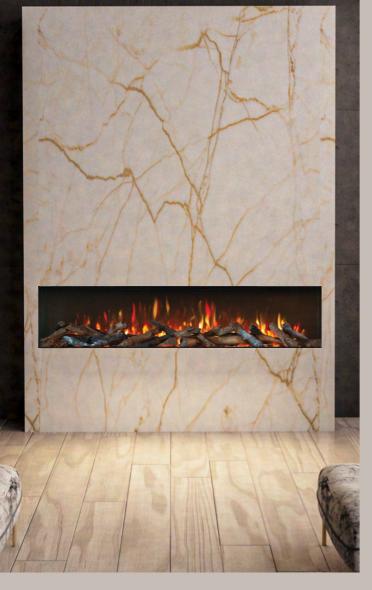

### twenty six hundred

electric fire

No living space is complete without the ilektro 2600.

Offering single-sided, double-sided and triple-sided glass layout options, this range allows you the flexibility to express your style and create the perfect focal point for your room.

The display can be used with or without distributing heat, allowing you the visual firelight ambiance on a warm Summer evening or enjoy its distributed warmth and on a cold Winter night.