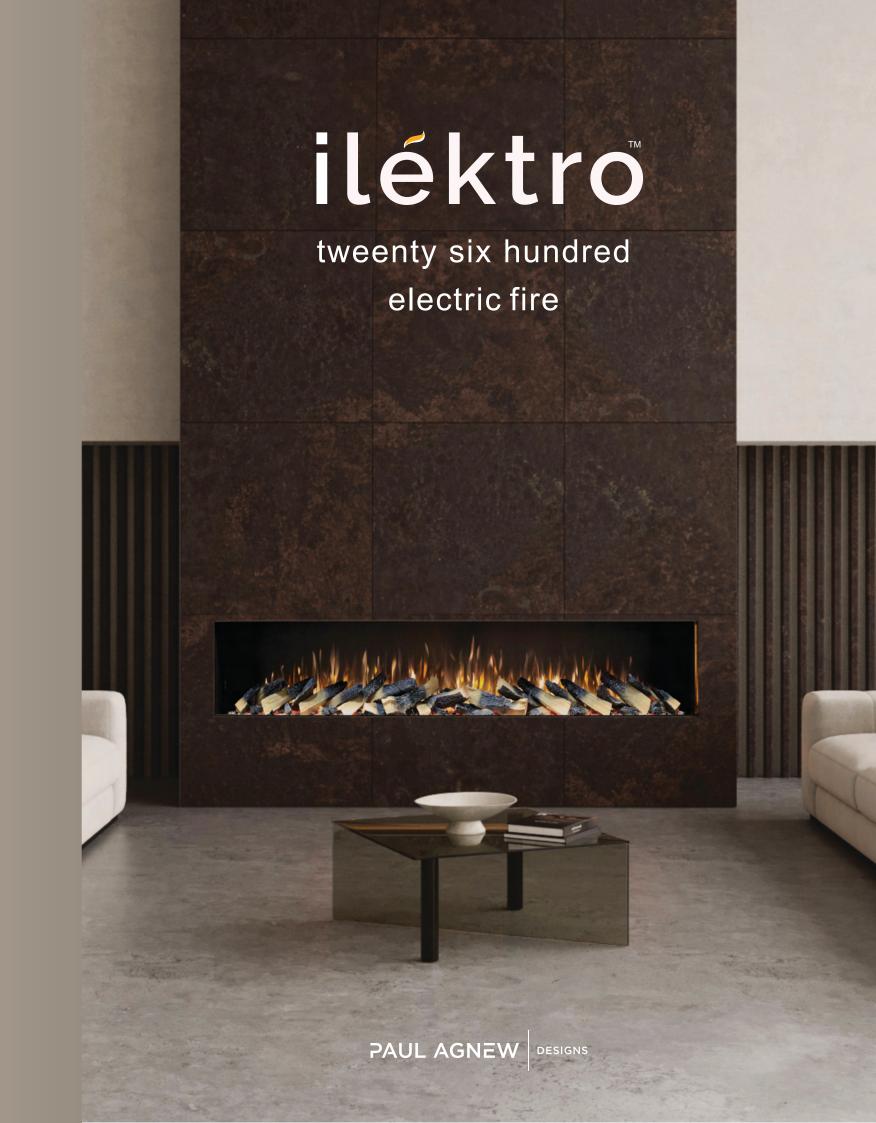

# iléktro

www.paulagnewdesigns.com info@paulagnewdesigns.com

## iléktro

### twenty six hundred

electric fire

No living space is complete without the ilektro 2600.

Offering single-sided, double-sided and triple-sided glass layout options, this range allows you the flexibility to express your style and create the perfect focal point for your room.

The display can be used with or without distributing heat, allowing you the visual firelight ambiance on a warm Summer evening or enjoy its distributed warmth and on a cold Winter night.