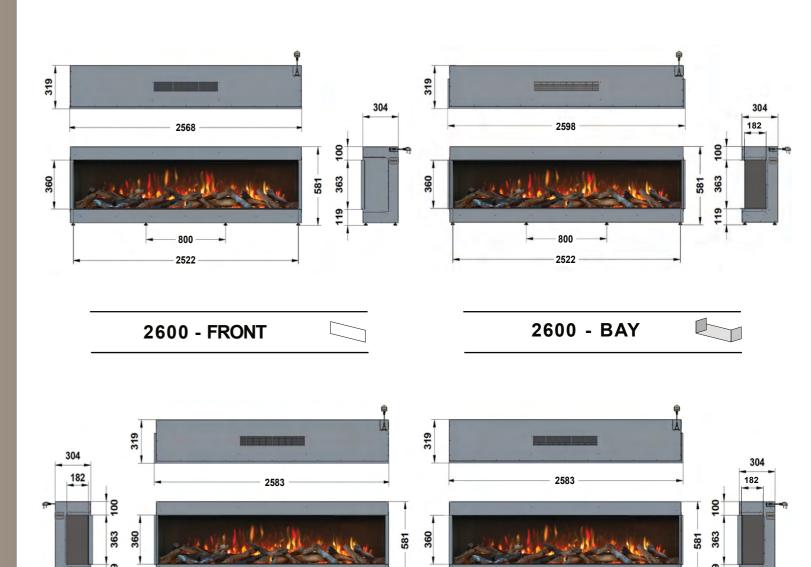

*

Your flame is able to be controlled and customised by you along with the log fuel bed, You can also control the colour and brightness of the downlight as preferred by you.



#### SOUND EFFECT

With audio volume control, you can set the crackling of your fire to create your authentic fireplace.



#### REMOTE HANDSET

With your infrared remote, control your fire settings from the comfort of your sofa



#### APP CONTROL

Convenient App control available and compatible for most smart phones and tablets.



#### **THERMOSTAT**

Ultra quiet fan heater with a seven day programmer thermostatically controlled. (1-2kW)



#### OPTIONAL EXTRAS

Anti reflective glass and scene lighting LED kit available upon request.



#### WARRANTY

2 year warranty for added assurance.

## ilektro dimensions



2522

2600 - LEFT

**CORNER** 

2600 - RIGHT

**CORNER**