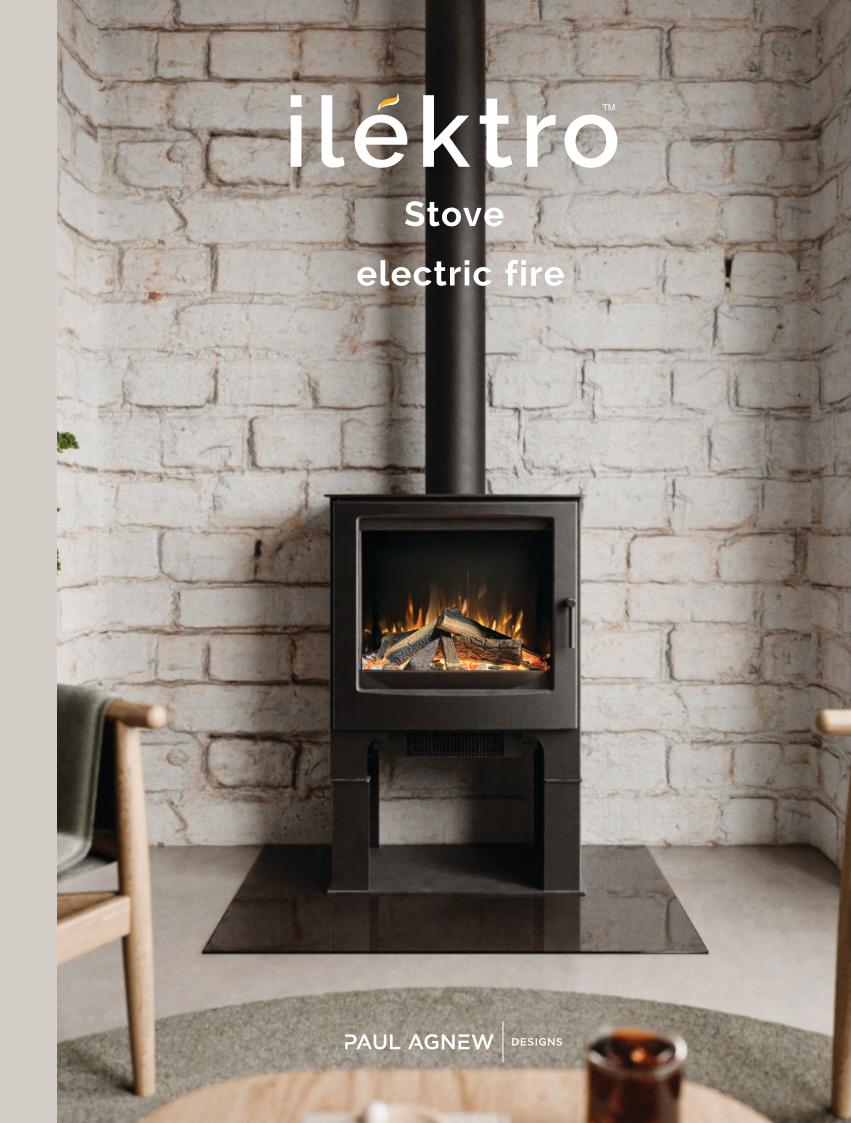

# iléktro

**Stove** electric fire

Crafted using parts and design principles found in real wood stoves, the ilektro Stove looks like the real thing even when powered off.

Without having the need for a flue or hearth, the Stove can be installed almost anywhere, making it perfect for those with limited space looking to bring warmth to their home.

Utilizing technology created for our flagship built-in ilektro range, we have brought our industry-standard flame to the classic stove fireplace.

#### ilektro FLAME TECHNOLOGY

The ilektro Stove delivers a lively flame that makes an impression in any space. Charred logs with a tailored 11 ember bed colours complete the fireplace experience.