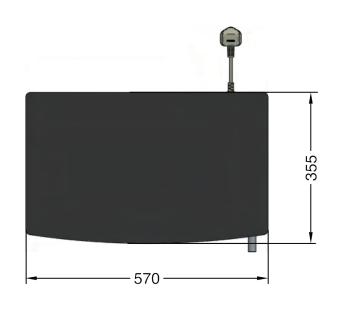

ECHNOLOGY

The ilektro Stove delivers a lively flame that makes an impression in any space. Charred logs with a tailored 11 ember bed colours complete the fireplace experience.



### EMBER BED BRIGHTNESS

3 brightness settings for your comfort and a pulsating mode.



#### POWER CABLE

The power cable lead, 1.5 meters long, can be found at the rear bottom of the fireplace

#### WARRANTY



2 year warranty for added assurance



#### HEATER

3 heater settings ranging between 900W -1800W and also heater off option for your comfort



#### FLAME BRIGHTNESS

3 Flame brightness settings to change the mood in your room

#### **REMOTE CONTROL**



Fully control all ilektro Stove functions with the ilektro infrared remote control



9 timer settings for your comfort

## ilektro Stove dimensions







By PAUL AGNEW DESIGNS