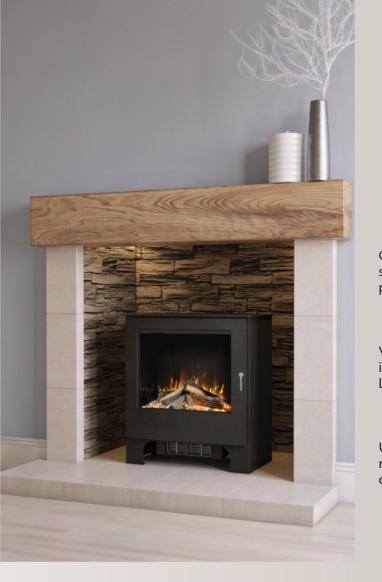

# iléktro

**Stove** electric fire

Crafted using parts and design principles found in real wood stoves, the ilektro Stove looks like the real thing even when powered off.

Without having the need for a flue or hearth, the Stove can be installed almost anywhere, making it perfect for those with limited space looking to bring warmth to their home.

Utilizing technology created for our flagship built-in ilektro range, we have brought our industry-standard flame to the classic stove fireplace.

#### ilektro FLAME TECHNOLOGY

The ilektro Stove delivers a lively flame that makes an impression in any space. Charred logs with a tailored 11 ember bed colours complete the fireplace experience.