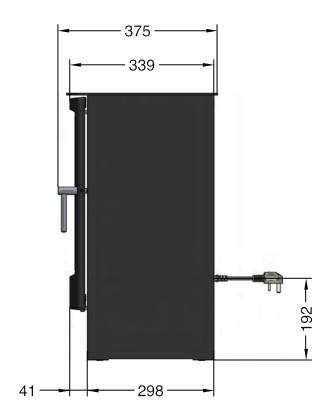

#### POWER CABLE

The power cable lead, 1.5 meters long, can be found at the rear bottom of the fireplace

## ilektro Stove dimensions

By PAUL AGNEW DESIGNS