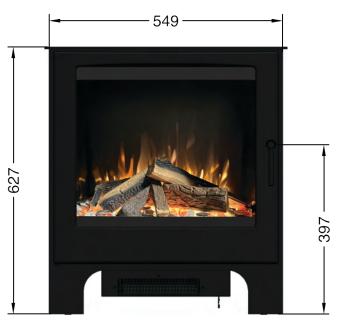

HNOLOGY

The ilektro Stove delivers a lively flame that makes an impression in any space. Charred logs with a tailored 11 ember bed colours complete the fireplace experience.



### EMBER BED BRIGHTNESS

3 brightness settings for your comfort and a pulsating mode.



#### POWER CABLE

The power cable lead, 1.5 meters long, can be found at the rear bottom of the fireplace

#### WARRANTY



2 year warranty for added assurance



#### HEATER

3 heater settings ranging between 900W -1800W and also heater off option for your comfort



#### FLAME BRIGHTNESS

3 Flame brightness settings to change the mood in your room

#### **REMOTE CONTROL**



Fully control all ilektro Stove functions with the ilektro infrared remote control



9 timer settings for your comfort

## ilektro Stove dimensions







By PAUL AGNEW DESIGNS