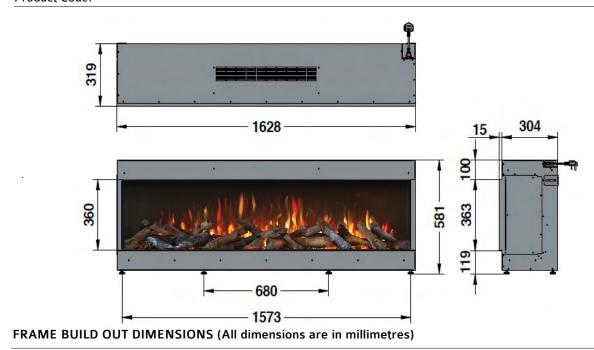

# ilektro 1650 Landscape Bay

#### **APPLIANCE DIMENSIONS**

**Product Code:** 

FRAME BUILD OUT DIMENSIONS (All dimensions are in millimetres)