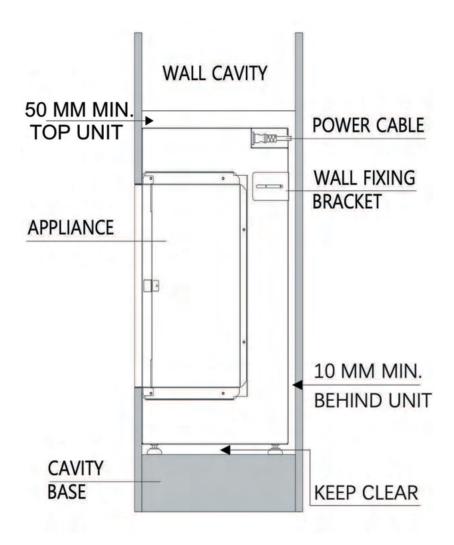

#### POSITIONING YOUR APPLIANCE

#### NOTE:

No fixtures are supplied to secure the appliance to the chosen wall. Ensure an appropriate fixing method is used depending on the construction material of the wall.

- When installing into a wall cavity space, a stud work enclosure should be built to house the appliance. Refer to frame out build sheet.
- Finish the enclosure in the chosen material ensuring cladding are pushed up to the edge frame around the glass of the unit.
- If your appliance is not level when installed the glass corner fit will be misaligned.