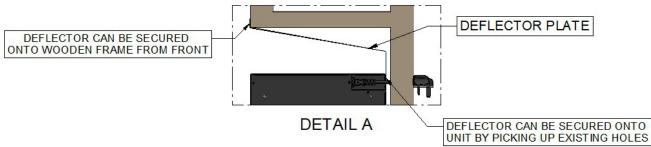

### Option 2:

Deflector plate can be secured to wooden frame through self tappers; refer to detail A.

Rear side of the deflector plates can be secured to the fire place by picking up the existing screw holes; refer to detail A.