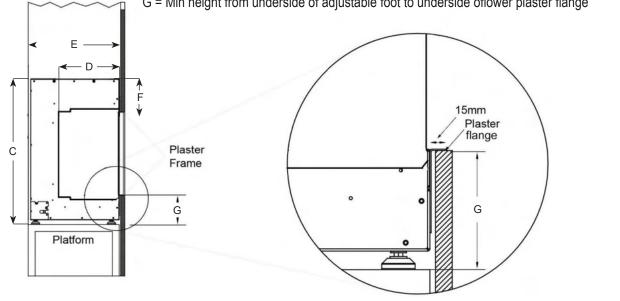

# ilektro 1650 Landscape

F = Height of fire above top plaster bead

DESIGNS

Distributed By

PAUL AGNEW DESIGNS®

 $in fo@paulagnewdesigns.com \mid www.paulagnewdesigns.com$