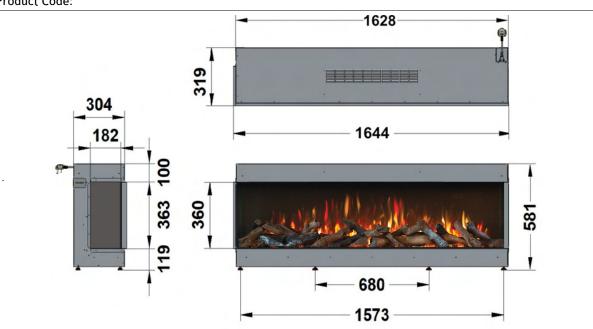

#### **APPLIANCE DIMENSIONS**

**Product Code:** 

FRAME BUILD OUT DIMENSIONS (All dimensions are in millimetres)