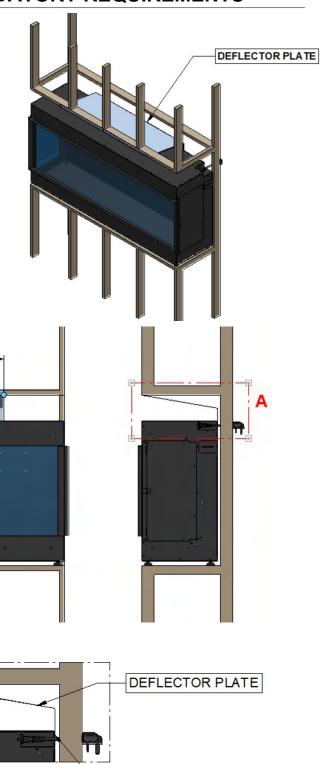

#### **TELEVISION INSTALLATION MANDATORY REQUIREMENTS**

When fitting a television above the fireplacet h e following installation must be adhered to.

Debry and dust will fall into the fan slots above the appliance causing damage unless protected. It is a requirement to set a shelf as shown below.

Option 1: Shelf to be made during framing

Option 2: Deflector plate as an accessories

CAUTION: Appliance warranty will be void if the shelf or deflector plate is not installed.

### **Option 1:**

### **CAUTION**

### **TELEVISION INSTALLATION MANDATORY REQUIREMENTS**

730

### Option 2:

Deflector plate can be secured to wooden frame through self tappers; refer to detail A.

Rear side of the deflector plates can be secured to the fire place by picking up the existing screw holes; refer to detail A.