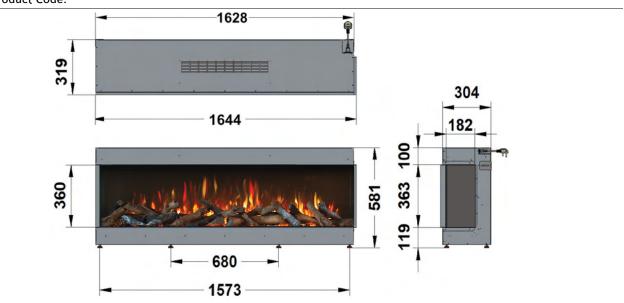

# ilektro 1650 Landscape Glass Fronted

#### **APPLIANCE DIMENSIONS**

**Product Code:** 

PLEASE NOTE: DIMENSIONS ARE FOR REFERENCE ONLY - CONSULT YOUR INSTALLER AND RETAILER FOR GUIDANCE