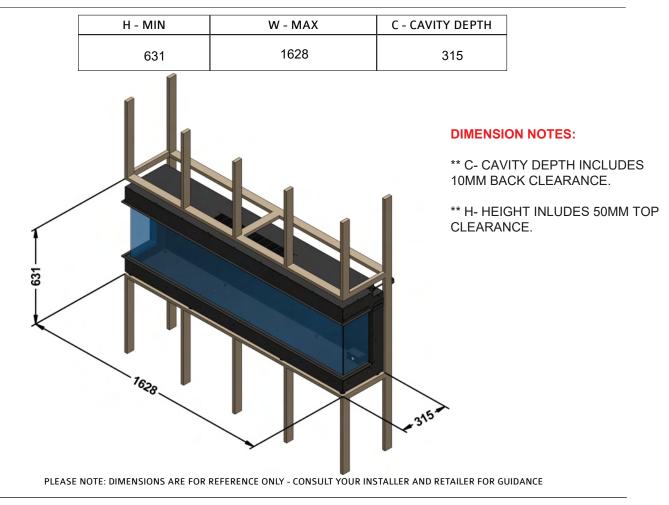

#### **APPLIANCE DIMENSIONS**

**Product Code:** 

FRAME BUILD OUT DIMENSIONS (All dimensions are in millimetres)