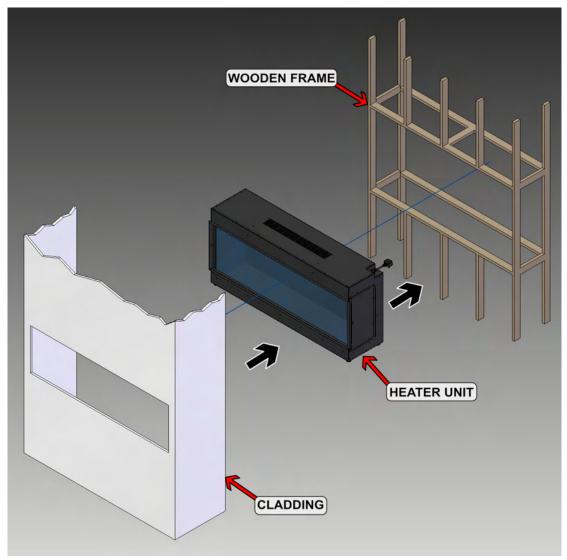

#### **EXPLODED VIEW**

### ilektro 1650 Landscape

#### POSITIONING YOUR APPLIANCE

#### NOTE:

No fixtures are supplied to secure the appliance to the chosen wall. Ensure an appropriate fixing method is used depending on the construction material of the wall.

- When installing into a wall cavity space, a stud work enclosure should be built to house the appliance. Refer to frame out build sheet.
- Finish the enclosure in the chosen material ensuring cladding are pushed up to the edge frame around the glass of the unit.
- If your appliance is not level when installed the glass corner fit will be misaligned.