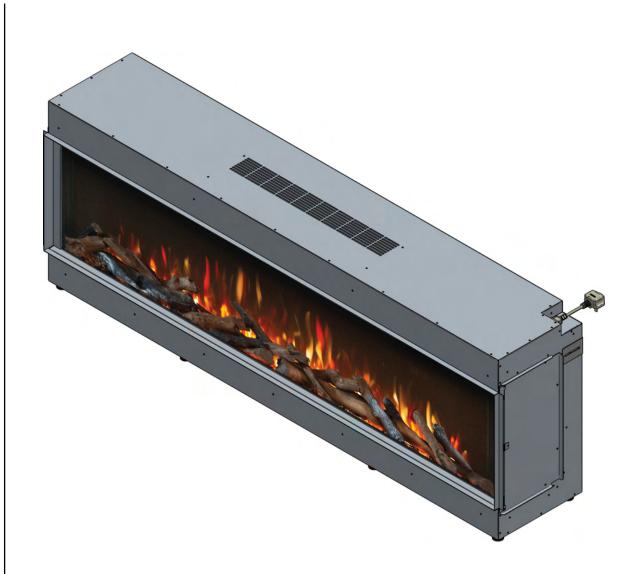

# ilektro Range

# 1650 Landscape

SPECIFICATION SHEET



Version 4 27/02/23

Contents of manual may be updated without notice. For the latest version of this manual please refer to our website: www.paulagnewdesigns.com.au

PAUL AGNEW

DESIGNS

# ilektro 1650 Landscape Glass Fronted

#### **APPLIANCE DIMENSIONS**

**Product Code:** 







PLEASE NOTE: DIMENSIONS ARE FOR REFERENCE ONLY - CONSULT YOUR INSTALLER AND RETAILER FOR GUIDANCE

# ilektro 1650 Landscape Bay

#### **APPLIANCE DIMENSIONS**

**Product Code:** 



FRAME BUILD OUT DIMENSIONS (All dimensions are in millimetres)



## ilektro 1650 Landscape Left Corner Glass

#### **APPLIANCE DIMENSIONS**

**Product Code:** 



FRAME BUILD OUT DIMENSIONS (All dimensions are in millimetres)



## ilektro 1650 Landscape Right Corner Glass

#### APPLIANCE DIMENSIONS

**Product Code:** 



#### FR