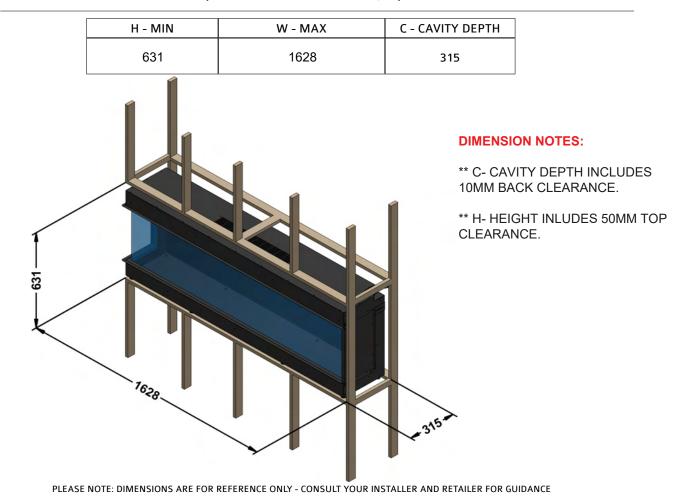

## ilektro 1650 Landscape Right Corner Glass

#### APPLIANCE DIMENSIONS

**Product Code:** 

#### FRAME BUILD OUT DIMENSIONS (All dimensions are in millimetres)

PLEASE NOTE: DIMENSIONS ARE FOR REFERENCE ONLY - CONSULT YOUR INSTALLER AND RETAILER FOR GUIDANCE