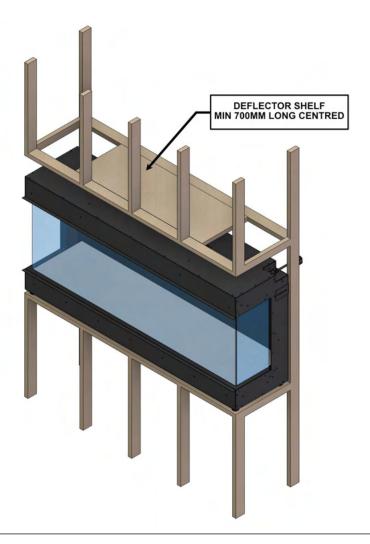

#### **TELEVISION INSTALLATION MANDATORY REQUIREMENTS**

When fitting a television above the fireplacet h e following installation must be adhered to.

Debry and dust will fall into the fan slots above the appliance causing damage unless protected. It is a requirement to set a shelf as shown below.

Option 1: Shelf to be made during framing

Option 2: Deflector plate as an accessories

CAUTION: Appliance warranty will be void if the shelf or deflector plate is not installed.

### **Option 1:**

### **TELEVISION INSTALLATION MANDATORY REQUIREMENTS**

730

### Option 2:

Deflector plate can be secured to wooden frame through self tappers; refer to detail A.

Rear side of the deflector plates can be secured to the fire place by picking up the existing screw holes; refer to detail A.