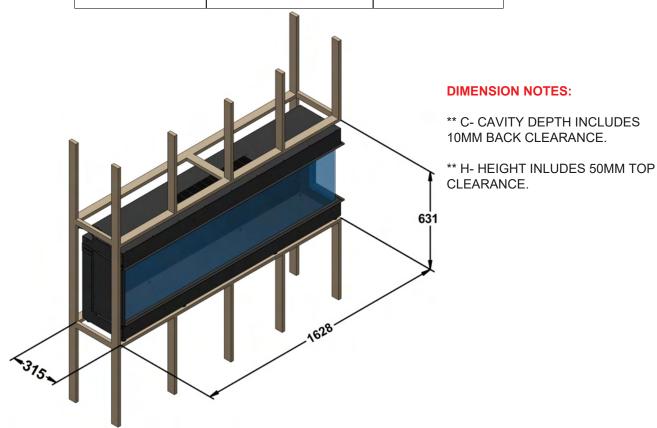

# ilektro 1650 Landscape

#### Note:

Above given dimensions are for frame structure