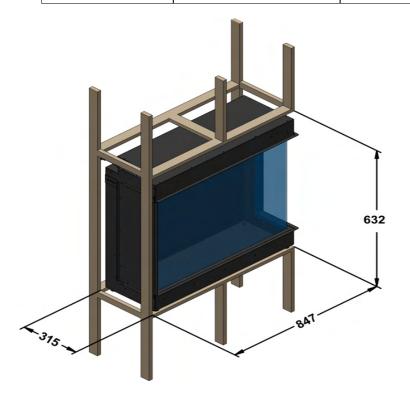

#### **APPLIANCE DIMENSIONS**

Product Code:

FRAME BUILD OUT DIMENSIONS (All dimensions are in millimetres)

| H - MIN | W - MIN | C - CAVITY DEPTH |
|---------|---------|------------------|
| 632     | 847     | 315              |

#### **DIMENSION NOTES:**

- \*\* C- CAVITY DEPTH INCLUDES 10MM BACK CLEARANCE.
- \*\* H- HEIGHT INLUDES 50MM TOP CLEARANCE.

#### Note:

Above given dimensions are for frame structure