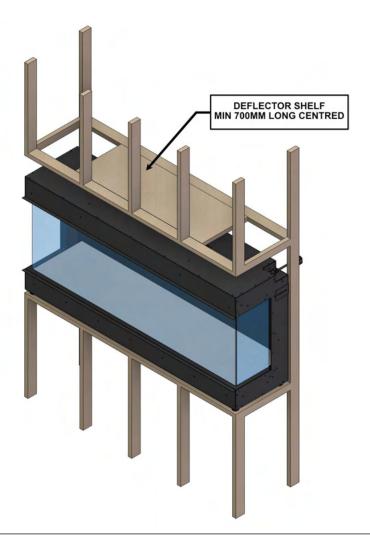

#### **TELEVISION INSTALLATION MANDATORY REQUIREMENTS**

When fitting a television above the fireplacet h e following installation must be adhered to.

Debry and dust will fall into the fan slots above the appliance causing damage unless protected. It is a requirement to set a shelf as shown below.

Option 1: Shelf to be made during framing

Option 2: Deflector plate as an accessories

CAUTION: Appliance warranty will be void if the shelf or deflector plate is not installed.

### **Option 1:**