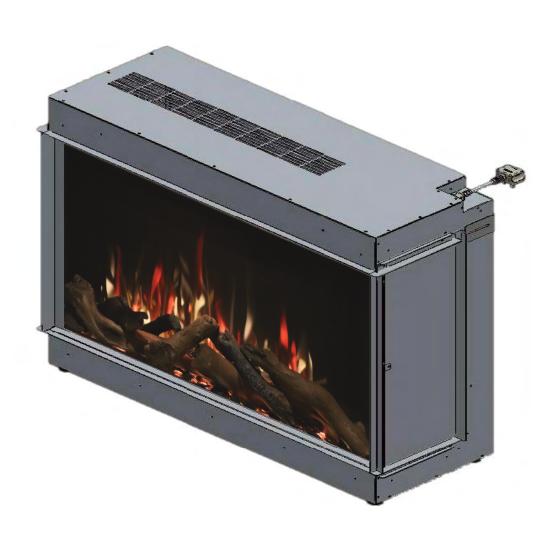

# ilektro Range 950 LANSCAPE

SPECIFICATION SHEET



Version 4 27/02/23 Contents of manual may be updated without notice. For the latest version of this manual please refer to our website: www.paulagnewdesigns.com.au

PAUL AGNEW

DESIGNS

## ilektro 950 Landscape Glass Fronted

#### **APPLIANCE DIMENSIONS**

Product Code:



FRAME BUILD OUT DIMENSIONS (All dimensions are in millimetres)

| H - MIN | W - MIN | C - CAVITY DEPTH |
|---------|---------|------------------|
| 632     | 847     | 315              |



## ilektro 950 Landscape Bay

#### **APPLIANCE DIMENSIONS**

**Product Code:** 



FRAME BUILD OUT DIMENSIONS (All dimensions are in millimetres)

| H - MIN | W - MAX | C - CAVITY DEPTH |
|---------|---------|------------------|
| 632     | 847     | 315              |



## ilektro 950 Landscape Left Corner Glass

#### APPLIANCE DI