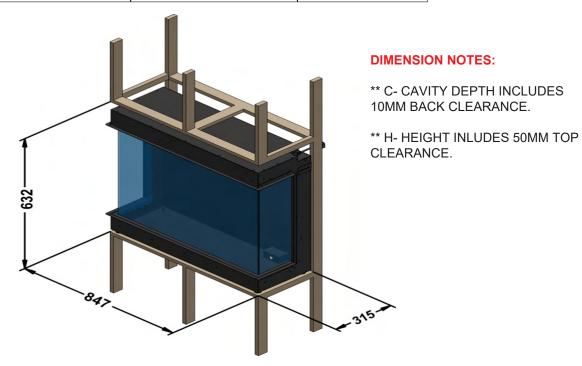

#### **APPLIANCE DIMENSIONS**

Product Code:

FRAME BUILD OUT DIMENSIONS (All dimensions are in millimetres)

| H - MIN | W - MIN | C - CAVITY DEPTH |
|---------|---------|------------------|
| 632     | 847     | 315              |

#### **DIMENSION NOTES:**

- \*\* C- CAVITY DEPTH INCLUDES 10MM BACK CLEARANCE.
- \*\* H- HEIGHT INLUDES 50MM TOP CLEARANCE.

#### Note:

Above given dimensions are for frame structure