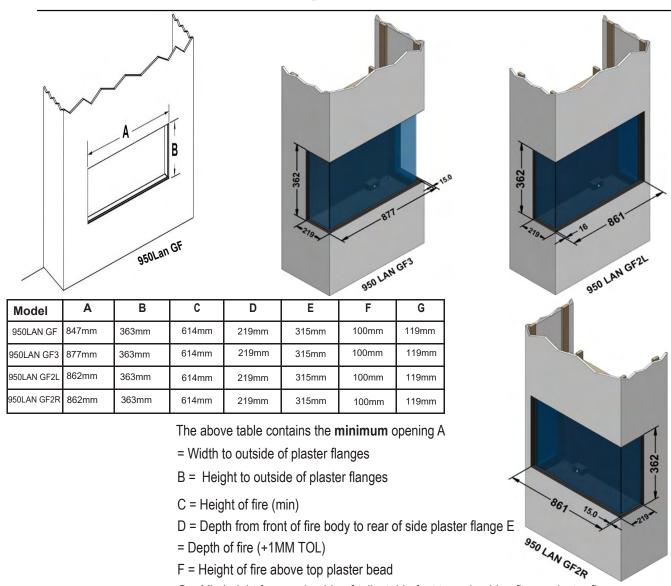

## ilektro 950 Landscape Glass Fronted

#### **APPLIANCE DIMENSIONS**

Product Code:

FRAME BUILD OUT DIMENSIONS (All dimensions are in millimetres)

| H - MIN | W - MIN | C - CAVITY DEPTH |
|---------|---------|------------------|
| 632     | 847     | 315              |