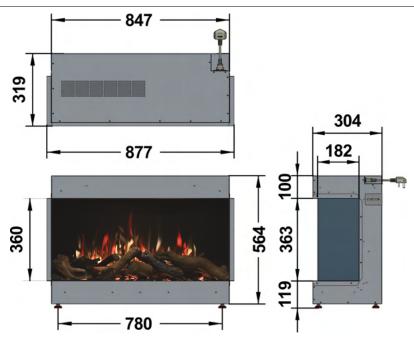

## ilektro 950 Landscape Bay

#### **APPLIANCE DIMENSIONS**

**Product Code:** 

FRAME BUILD OUT DIMENSIONS (All dimensions are in millimetres)

| H - MIN | W - MAX | C - CAVITY DEPTH |
|---------|---------|------------------|
| 632     | 847     | 315              |