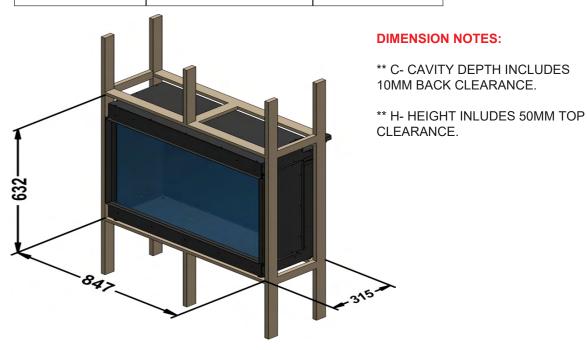

#### **APPLIANCE DIMENSIONS**

Product Code:

FRAME BUILD OUT DIMENSIONS (All dimensions are in millimetres)

| H - MIN | W - MIN | C - CAVITY DEPTH |
|---------|---------|------------------|
| 632     | 847     | 315              |

#### **DIMENSION NOTES:**

- \*\* C- CAVITY DEPTH INCLUDES 10MM BACK CLEARANCE.
- \*\* H- HEIGHT INLUDES 50MM TOP CLEARANCE.

#### Note:

Above given dimensions are for frame structure