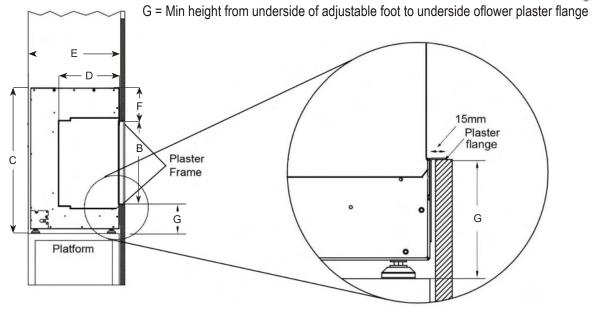

#### Note:

Above given dimensions are for frame structure

#### **EXPLODED VIEW**

5.