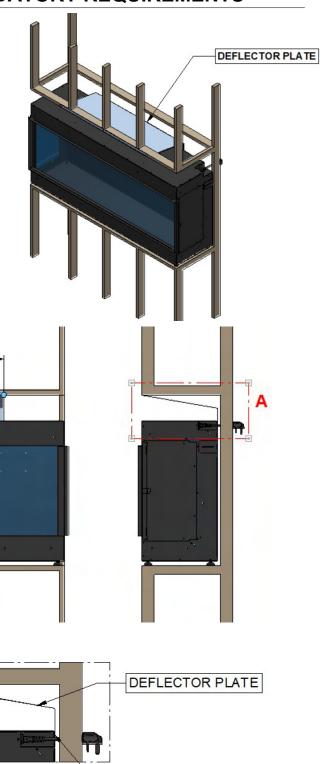

### **CAUTION**

### **TELEVISION INSTALLATION MANDATORY REQUIREMENTS**

730

### Option 2:

Deflector plate can be secured to wooden frame through self tappers; refer to detail A.

Rear side of the deflector plates can be secured to the fire place by picking up the existing screw holes; refer to detail A.