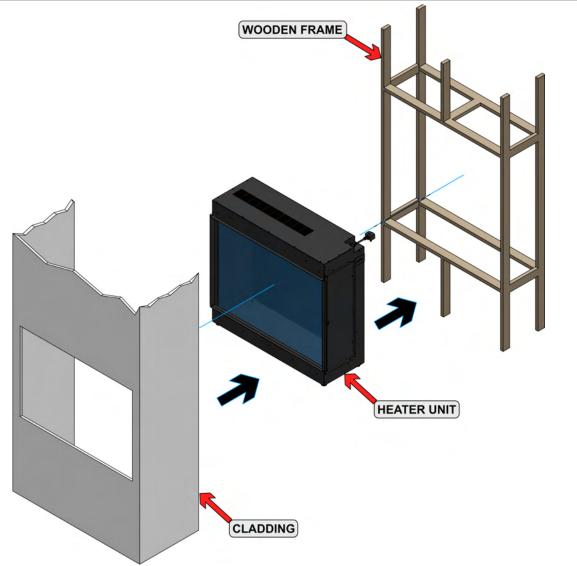

o 950 Landscape Left Corner Glass

#### APPLIANCE DIMENSIONS

**Product Code:** 



FRAME BUILD OUT DIMENSIONS (All dimensions are in millimetres)

| H - MIN | W - MAX | C - CAVITY DEPTH |
|---------|---------|------------------|
| 632     | 847     | 315              |



## ilektro 950 Landscape Right Corner Glass

#### **APPLIANCE DIMENSIONS**

**Product Code:** 



FRAME BUILD OUT DIMENSIONS (All dimensions are in millimetres)

| H - MIN | W - MAX | C - CAVITY DEPTH |
|---------|---------|------------------|
| 632     | 847     | 315              |



#### **DIMENSION NOTES:**

- \*\* C- CAVITY DEPTH INCLUDES 10MM BACK CLEARANCE.
- \*\* H- HEIGHT INLUDES 50MM TOP CLEARANCE.

## ilektro 950 Landscape

#### Note:

Above given dimensions are for frame structure



#### **EXPLODED VIEW**



5.

### ilektro 950 Landscape

#### POSITIONING YOUR APPLIANCE



#### NOTE:

No fixtures are supplied to secure the appliance to the chosen wall. Ensure an appropriate fixing method is used depending on the construction material of the wall.

- When installing into a wall cavity space, a stud work enclosure should be built to house the appliance. Refer to frame out build sheet.
- Finish the enclosure in the chosen material ensuring cladding are pushed up to the edge frame around the glass of the unit.
- If your appliance is not level when installed the glass corner fit will be misaligned.

### **CAUTION**

#### **TELEVISION INSTALLATION MANDATORY REQUIREMENTS**

When fitting a television above the fireplacet h e following installation must be adhered to.

Debry and dust will fall into t