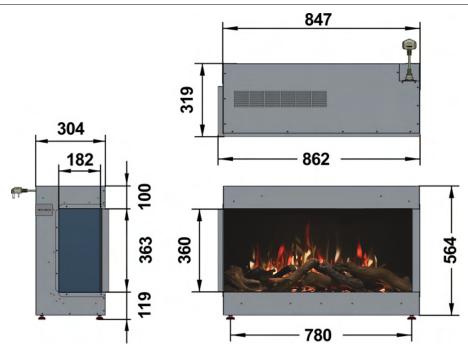

#### **APPLIANCE DIMENSIONS**

Product Code:

FRAME BUILD OUT DIMENSIONS (All dimensions are in millimetres)

| H - MIN | W - MIN | C - CAVITY DEPTH |
|---------|---------|------------------|
| 632     | 847     | 315              |

#### Note:

Above given dimensions are for frame structure