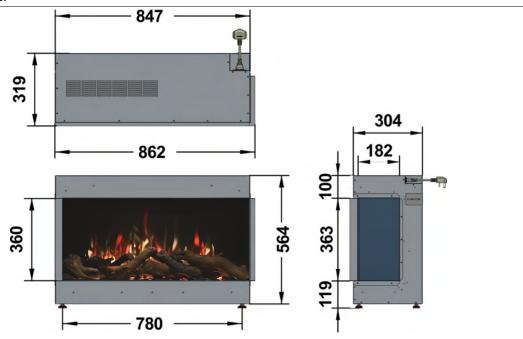

#### **APPLIANCE DIMENSIONS**

**Product Code:** 

FRAME BUILD OUT DIMENSIONS (All dimensions are in millimetres)

| H - MIN | W - MAX | C - CAVITY DEPTH |
|---------|---------|------------------|
| 632     | 847     | 315              |

#### Note:

Above given dimensions are for frame structure