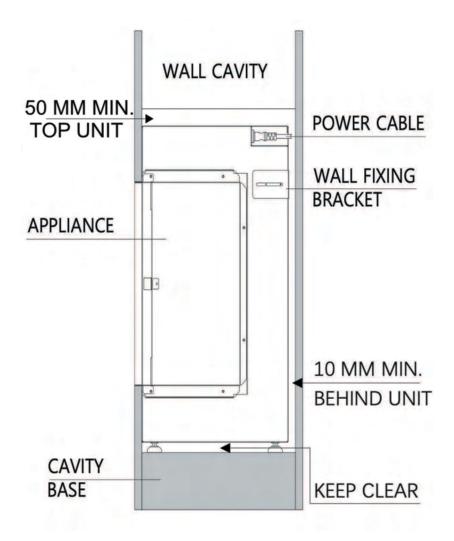

#### POSITIONING YOUR APPLIANCE

#### NOTE:

No fixtures are supplied to secure the appliance to the chosen wall. Ensure an appropriate fixing method is used depending on the construction material of the wall.

- When installing into a wall cavity space, a stud work enclosure should be built to house the appliance. Refer to frame out build sheet.
- Finish the enclosure in the chosen material ensuring cladding are pushed up to the edge frame around the glass of the unit.
- If your appliance is not level when installed the glass corner fit will be misaligned.