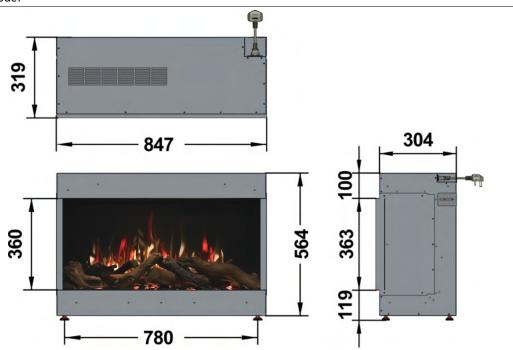

## ilektro 950 Landscape Glass Fronted

#### **APPLIANCE DIMENSIONS**

Product Code:

FRAME BUILD OUT DIMENSIONS (All dimensions are in millimetres)

| H - MIN | W - MIN | C - CAVITY DEPTH |
|---------|---------|------------------|
| 632     | 847     | 315              |