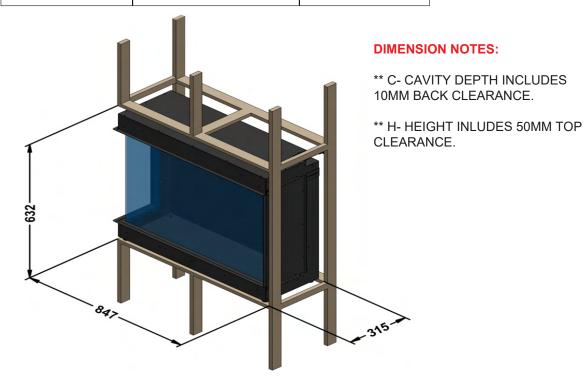

#### **APPLIANCE DIMENSIONS**

**Product Code:** 

FRAME BUILD OUT DIMENSIONS (All dimensions are in millimetres)

| H - MIN | W - MAX | C - CAVITY DEPTH |
|---------|---------|------------------|
| 632     | 847     | 315              |

#### **DIMENSION NOTES:**

- \*\* C- CAVITY DEPTH INCLUDES 10MM BACK CLEARANCE.
- \*\* H- HEIGHT INLUDES 50MM TOP CLEARANCE.

#### Note:

Above given dimensions are for frame structure