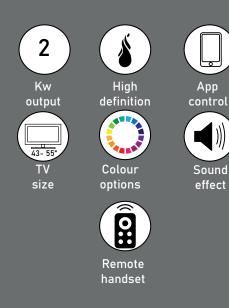

# SUGGESTED TV SIZE COMBINATIONS

For the impressive media wall look, making sure you match your electric fire to your TV can be very important. It is your personal preference whether the TV or fire should be wider, but to help guide you on what sizes work best with the ilektro fires, see our handy size guide below.

| Product<br>ilektro nine fifty aspect | TV size<br>32" - 43" |
|--------------------------------------|----------------------|
| ilektro nine <b>f</b> fty landscape  |                      |
| ilektro twelve fifty landscape       | 43" - 55"            |
| ilektro sixteen fifty landscape      | 55" - 70"            |
| ilektro two thousand landscape       | 70" - 85"            |

# LANDSCAPE 2000

The 2000 Landscapeis a topof-the-range choice for those seeking a truly immersive fireplace experience boasting a highly realistic flame pattern that mimics the look and movement real fire, creating of а a cosy andinviting ambiance with the flickering bed adds an additional layer of realism. The 2000 Landscape gives an expansive and unobstructed view of the flames, allowing you to fully appreciate the beauty and warmth it brings to your room.

The ilektro 2600 fireplace is suitable for larger rooms, public spaces or anywhere where you would like to make a big impact. Choose between the two available logsets: real wood effect or driftwood Enjoy the 5 different flame patterns. Have the sound of a cracking fire or relax in peaceful silence, the choice is yours. Control your fireplace with a handy remote or use the intuitive app on your phone to make controlling your fire easy.