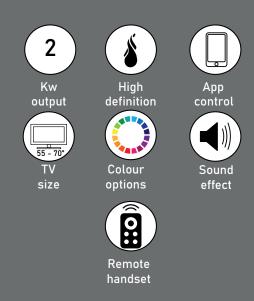

# Controlling Your Electric Fire

Remote Handset With your infrared remote, control your fire settings from the comfort of your sofa.

- 1. POWER ON / OFF
- 2. FLAME BRIGHTNESS
- 3. FLAME COLOUR
- 4. TOP LIGHT BRIGHTNESS
- 5. TOP LIGHT COLOUR
- **6.FUEL BED BRIGHTNESS**
- 7. FUEL BED COLOUR
- 8. CRACKLE SOUND VOLUME
- 9. FLAME SPEED
- **10. HEATING OPTIONS**
- **11. SLEEP TIMER**
- **12. TEMPERATURE SETTINGS**

### **APP CONTROL**

Convenient app control is available and compatible for most smartphones and tablets.

### LIGHTS

Choose your flame, fuel bed, top light, colour brightness and intensity, as well as the flame speed. Optional LED media kit available.

## HEAT

Choose from two fan speed settings or choose 'how you' enjoy the flames without any heat output.

## SOUND

Control the volume of the crackle sound effect.

# FEATURES

There are 5 ultra realistic flame patterns, a choice of 11 fuel bed colours as well as pulsating options to give you the effect of a burning fuel bed and 11 top light colors to choose from; there is an option to suit mood. Experience any convenience with the ultraquiet fan heater. Set the ambience with adjustable audio, replicating the soothing sound of a crackling fire. Adjustable flame speed gives you complete control over every aspect of your fireplace.