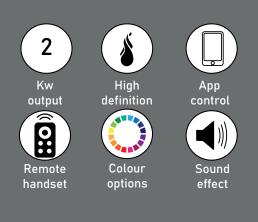

# Controlling Your Electric Fire

Remote Handset With your infrared remote, control your fire settings from the comfort of your sofa.

- 1. POWER ON / OFF
- 2. FLAME BRIGHTNESS
- 3. FLAME COLOUR
- 4. TOP LIGHT BRIGHTNESS
- 5. TOP LIGHT COLOUR
- **6.FUEL BED BRIGHTNESS**
- 7. FUEL BED COLOUR
- 8. CRACKLE SOUND VOLUME
- 9. FLAME SPEED
- **10. HEATING OPTIONS**
- **11. SLEEP TIMER**
- **12. TEMPERATURE SETTINGS**

### **APP CONTROL**

Convenient app control is available and compatible for most smartphones and tablets.

### LIGHTS

Choose your flame, fuel bed, top light, colour brightness and intensity, as well as the flame speed. Optional LED media kit available.

## SOUND

Control the volume of the crackle sound effect.

# FEATURES

There are 5 ultra realistic flame patterns, a choice of 11 fuel bed colours as well as pulsating options to give you the effect of a burning fuel bed and 11 top light colors to choose from; there is an option to suit mood. Experience any convenience with the ultraquiet fan heater. Set the ambience with adjustable audio, replicating the soothing sound of a crackling fire. Adjustable flame speed gives you complete control over every aspect of your fireplace.