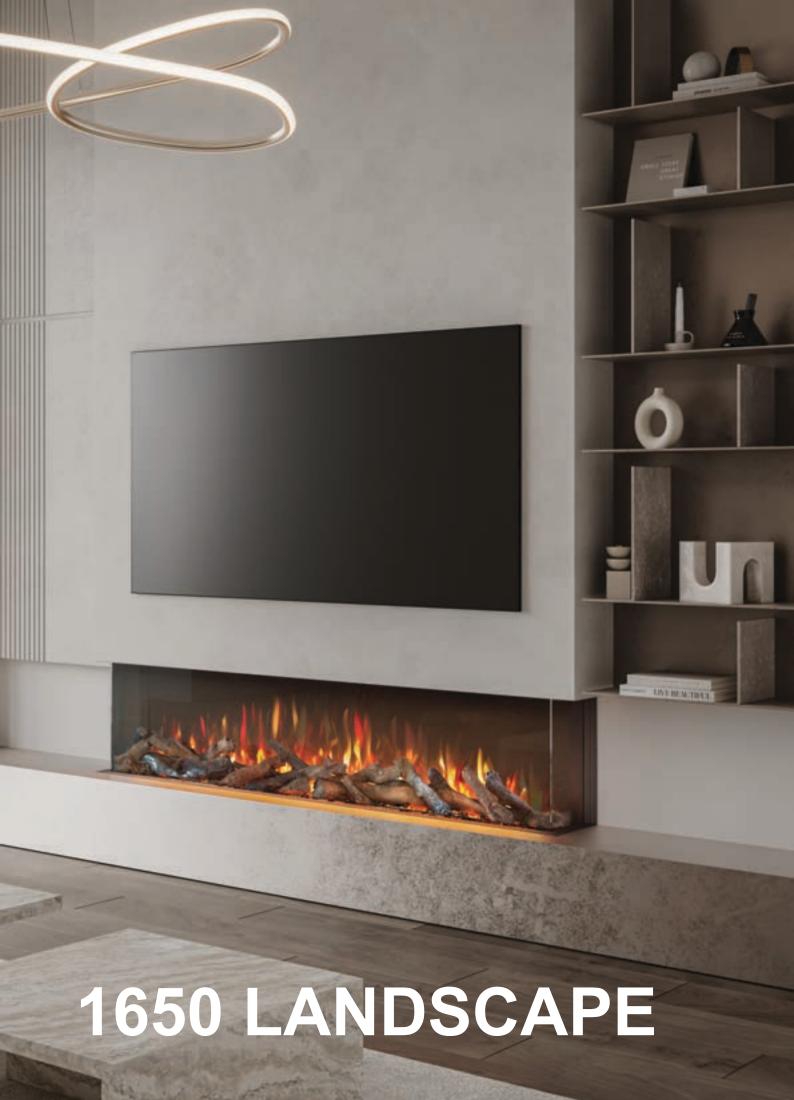

# **1250 LANDSCAPE**

The 1650 Landscape Electric Fire is stunning а and impressive choice for your home. The abundance of wood logs adds a realistic touch to the fireplace, enhancing the overall look. Its non-reflective back panel minimises glare and distractions, allowing you to fully enjoy the flames. The convenience of remote and app control gives the flexibility to adjust settings and customize your fireplace. Additionally, optional non-reflective front glass would further enhance the viewing experience by reducing unwanted reflections.