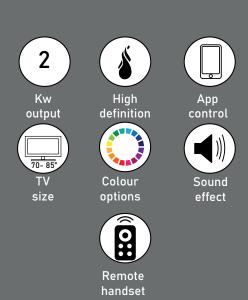

# Controlling Your Electric Fire

Remote Handset With your infrared remote, control your fire settings from the comfort of your sofa.

- 1. POWER ON / OFF
- 2. FLAME BRIGHTNESS
- 3. FLAME COLOUR
- 4. TOP LIGHT BRIGHTNESS
- 5. TOP LIGHT COLOUR
- **6.FUEL BED BRIGHTNESS**
- 7. FUEL BED COLOUR
- 8. CRACKLE SOUND VOLUME
- 9. FLAME SPEED
- **10. HEATING OPTIONS**
- **11. SLEEP TIMER**
- **12. TEMPERATURE SETTINGS**

### **APP CONTROL**

Convenient app control is available and compatible for most smartphones and tablets.

### LIGHTS

Choose your flame, fuel bed, top light, colour brightness and intensity, as well as the flame speed. Optional LED media kit available.

## HEAT

Choose from two fan speed settings or choose 'how you' enjoy the flames without any heat output.

## SOUND

Control the volume of the crackle sound effect.

# FEATURES

There are 5 ultra realistic flame patterns, a choice of 11 fuel bed colours as well as pulsating options to give you the effect of a burning fuel bed and 11 top light colors to choose from; there is an option to suit mood. Experience any convenience with the ultraquiet fan heater. Set the ambience with adjustable audio, replicating the soothing sound of a crackling fire. Adjustable flame speed gives you complete control over every aspect of your fireplace.

# SUGGESTED TV SIZE COMBINATIONS

For the impressive media wall look, making sure you match your electric fire to your TV can be very important. It is your personal preference whether the TV or fire should be wider, but to help guide you on what sizes work best with the ilektro fires, see our handy size guide below.