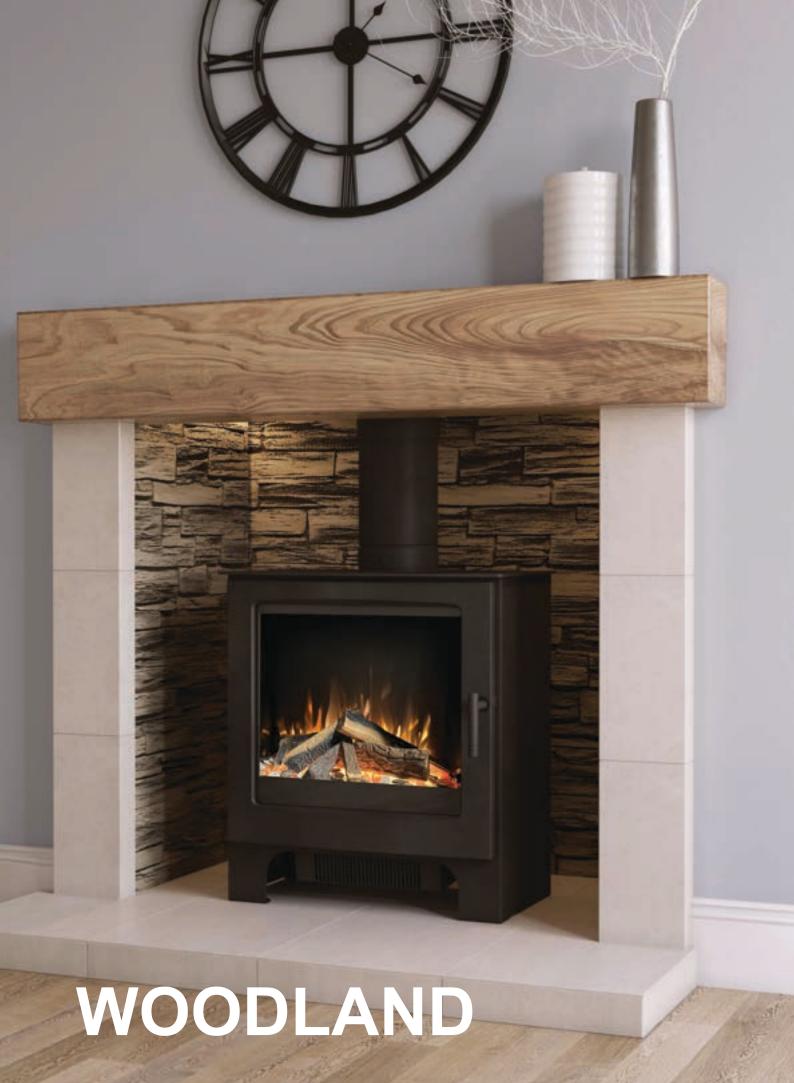

We have seamlessly translated the timeless appeal of the woodburning stove into an electric fire. A solid cast iron door with a large glass window and an expansive fire chamber come together to create а delightful feel. The Woodland log set is perfectly suited for those seeking the charm of a woodburning stove without the installation constraints. Control the fire with a remote or via a app on your phone or tablet. This allows control of the flame speed, flame height, intensity, and heat settings, available with a choice of black or silver handle.