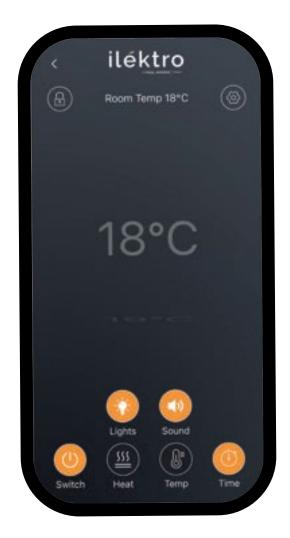

### **APP CONTROL**

Convenient app control is available and compatible for most smartphones and tablets.

## **SWITCH**

Turn your fire on and off.

### LIGHTS

Choose your flame, fuel bed, top light, colour brightness and intensity, as well as the flame speed. Optional LED media kit available.

## HEAT

Choose from two fan speed settings or choose 'how you' enjoy the flames without any heat output.

## SOUND

Control the volume of the crackle sound effect.

### TEMP

Set the temperature you are aiming for in the room for the fire to heat.

# TIME

Set the routine for your fire to turn on and off with optional heat settings.