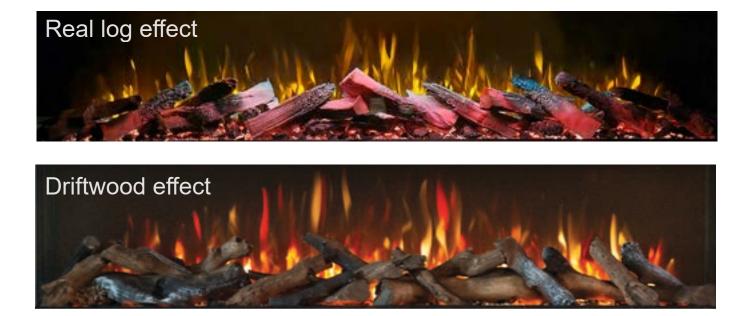

The 1250 Landscape Electric Fire is a fantastic choice for a modern home. There are two log selections; a split log effect or a drift wood style. This allows you to choose the log design that best suits your decor and personal preference. The atmosphere chamber enhances the visual effects, creates a more immersive experience. The app control capability means you can control the fireplace settings using your smartphone or tablet. Whether you want to adjust the flame height, heat output, or even set a timer, the app control feature provides a seamless and userfriendly experience.

# **1250 LANDSCAPE**

The 1650 Landscape Electric Fire is stunning а and impressive choice for your home. The abundance of wood logs adds a realistic touch to the fireplace, enhancing the overall look. Its non-reflective back panel minimises glare and distractions, allowing you to fully enjoy the flames. The convenience of remote and app control gives the flexibility to adjust settings and customize your fireplace. Additionally, optional non-reflective front glass would further enhance the viewing experience by reducing unwanted reflections.

The ilektro 2600 fireplace is suitable for larger rooms, public spaces or anywhere where you would like to make a big impact. Choose between the two available logsets: real wood effect or driftwood Enjoy the 5 different flame patterns. Have the sound of a cracking fire or relax in peaceful silence, the choice is yours. Control your fireplace with a handy remote or use the intuitive app on your phone to make controlling your fire easy.