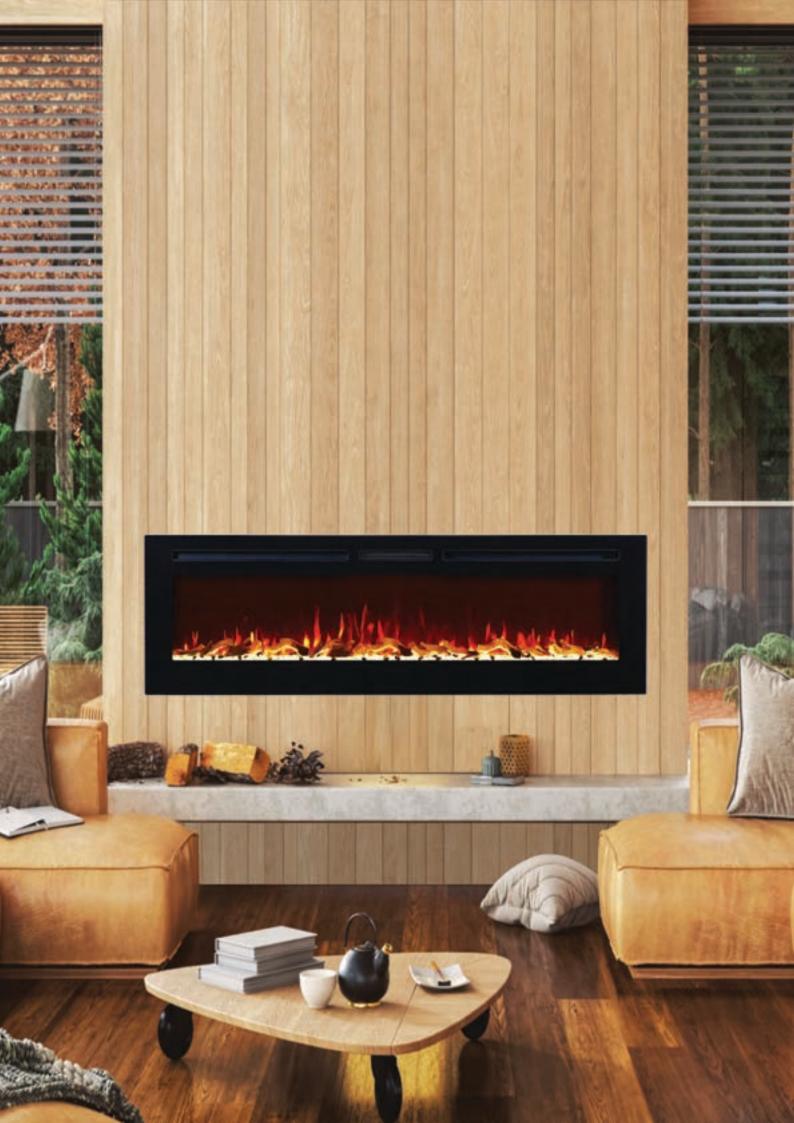

# LANDSCAPE 2000

The 2000 Landscapeis a topof-the-range choice for those seeking a truly immersive fireplace experience boasting a highly realistic flame pattern that mimics the look and movement real fire, creating of а a cosy andinviting ambiance with the flickering bed adds an additional layer of realism. The 2000 Landscape gives an expansive and unobstructed view of the flames, allowing you to fully appreciate the beauty and warmth it brings to your room.