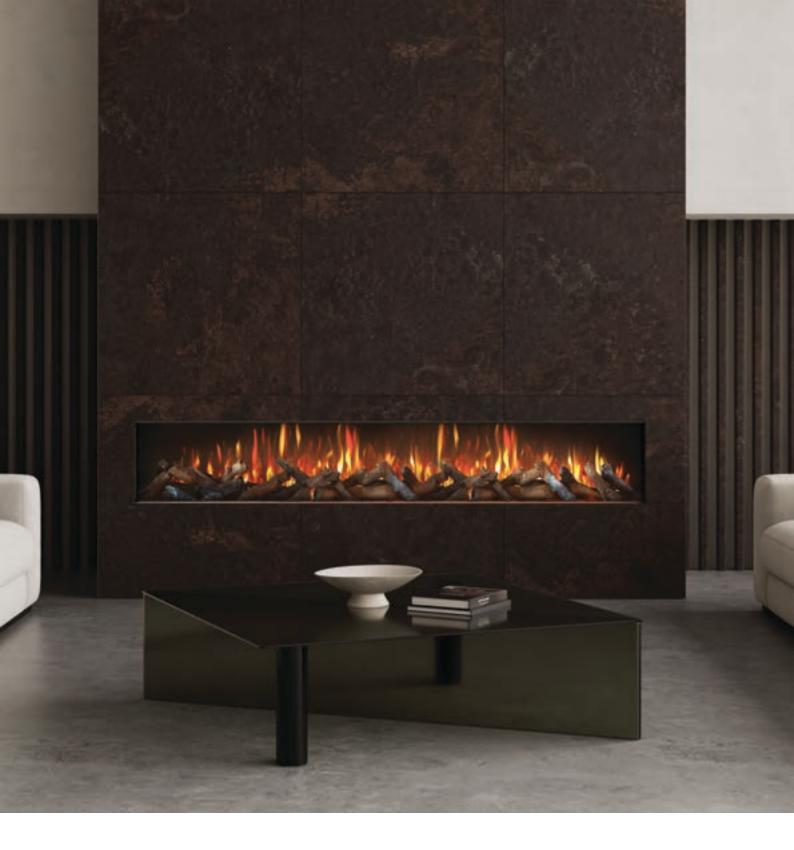

Conceived from the ground up with meticulous attention to detail, ilektro is a product of extensive research and development, resulting in an electric fireplace that redefines expectations. The ilektro Series encapsulates an immersive experience, delivering instant heat combined with a hyper-realistic flame pattern that brings a new level of sophistication to your living space. But it's not just about aesthetic appeal; the ilektro Series is engineered for efficiency and convenience, echoing our commitment to creating products that are as functional as they are striking. By embracing electric fireplaces, homeowners and builders alike can reduce their environmental impact, lower carbon emissions, and contribute to a cleaner future.

# FEATURES

There are 5 ultra realistic flame patterns, a choice of 11 fuel bed colours as well as pulsating options to give you the effect of a burning fuel bed and 11 top light colors to choose from; there is an option to suit mood. Experience any convenience with the ultraquiet fan heater. Set the ambience with adjustable audio, replicating the soothing sound of a crackling fire. Adjustable flame speed gives you complete control over every aspect of your fireplace.

# LANDSCAPE 2000

The 2000 Landscapeis a topof-the-range choice for those seeking a truly immersive fireplace experience boasting a highly realistic flame pattern that mimics the look and movement real fire, creating of а a cosy andinviting ambiance with the flickering bed adds an additional layer of realism. The 2000 Landscape gives an expansive and unobstructed view of the flames, allowing you to fully appreciate the beauty and warmth it brings to your room.