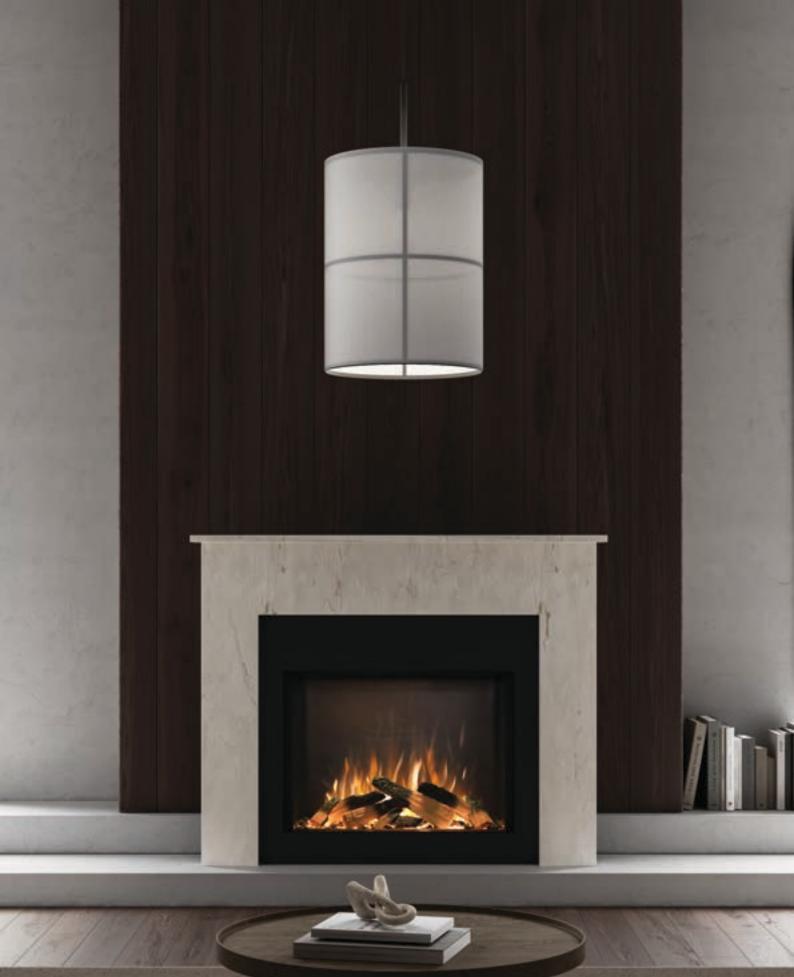

Our ilektro electric fireplaces allow you to enjoy the comfort of a warm, inviting fire without the hassle of traditional wood or gas fireplaces. They are easy to install, require minimal maintenance, and can be controlled with just the push of a button or app functionality.

# 950 ASPECT

The 950Aspect is an excellent choice for a fireplace, offering a perfect blend of style and functionality. With its tall flames, it creates a captivating and realistic fire that adds warmth and ambiance. Enjoy a wide and unobstructed view, allowing you to fully appreciate the beauty and dancing movement of the fire. The convenience oft е remote or app control, adds to the functionality of the fire, with the ability to adjust the flame height, intensity & heat levels. The dark non-reflective back enhances the overall viewing experience, minimizing any distractions or glare so that you can fully enjoy the flames.