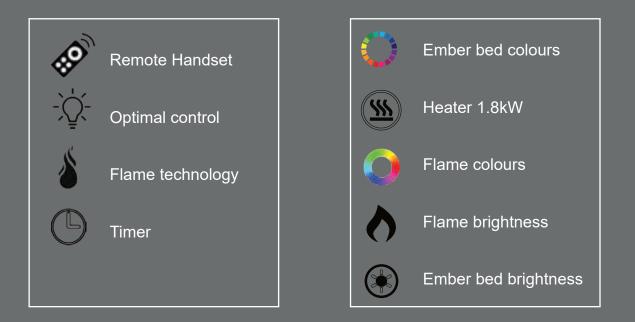

# Controlling Your Electric Fire

Remote Handset With your infrared remote, control your fire settings from the comfort of your sofa.

- 1. POWER ON / OFF
- 2. FLAME BRIGHTNESS
- 3. FLAME COLOUR
- 4. TOP LIGHT BRIGHTNESS
- 5. TOP LIGHT COLOUR
- **6.FUEL BED BRIGHTNESS**
- 7. FUEL BED COLOUR
- 8. CRACKLE SOUND VOLUME
- 9. FLAME SPEED
- **10. HEATING OPTIONS**
- **11. SLEEP TIMER**
- **12. TEMPERATURE SETTINGS**

### LIGHTS

Choose your flame, fuel bed, top light, colour brightness and intensity, as well as the flame speed. Optional LED media kit available.

## HEAT

Choose from two fan speed settings or choose 'how you' enjoy the flames without any heat output.

## SOUND

Control the volume of the crackle sound effect.

### TEMP

Set the temperature you are aiming for in the room for the fire to heat.

# TIME

Set the routine for your fire to turn on and off with optional heat settings.