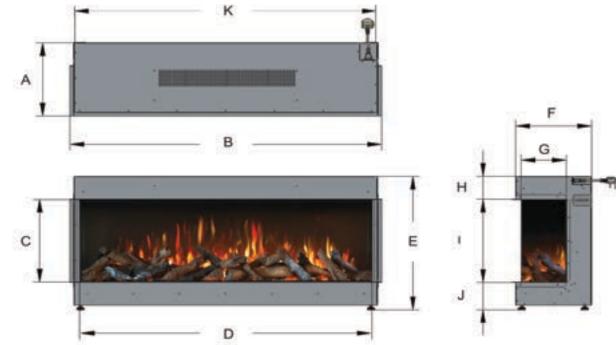

# Dimensions

| Dimensions        | А   | В    | С   | D    |  |
|-------------------|-----|------|-----|------|--|
| Luxury Fireplaces |     |      |     |      |  |
| 950 Aspect        | 319 | 881  | 590 | 795  |  |
| 950 LT            | 319 | 729  | 360 | 642  |  |
| 950 Landscape     | 319 | 877  | 360 | 782  |  |
| 1250 Landscape    | 319 | 1249 | 360 | 1166 |  |
| 1650 Landscape    | 319 | 1658 | 360 | 1573 |  |
| 2000 Landscape    | 319 | 2008 | 360 | 1923 |  |
| 2600 Landscape    | 319 | 2598 | 360 | 2514 |  |
| Slimline          |     |      |     |      |  |
| IS50              | 120 | 1270 |     |      |  |
| IS60              | 120 | 1524 |     |      |  |
| IS72              | 120 | 1828 |     |      |  |
| Stove             |     |      |     |      |  |
| Woodland          | 402 | 570  |     |      |  |
| Woodland Logstore | 402 | 570  |     |      |  |

Full specifications can be found in the installation manual. All dimensions are in millimetres.

# **Configuration Options**

| E   | F   | G   | Н   | I   | J   | K    |
|-----|-----|-----|-----|-----|-----|------|
|     |     |     |     |     |     |      |
| 810 | 304 | 182 | 100 | 593 | 118 | 848  |
| 524 | 304 | 182 | 100 | 323 | 119 | 697  |
| 581 | 304 | 182 | 100 | 363 | 119 | 847  |
| 581 | 304 | 182 | 100 | 363 | 119 | 1219 |
| 581 | 304 | 182 | 100 | 363 | 119 | 1628 |
| 581 | 304 | 182 | 100 | 363 | 119 | 1979 |
| 581 | 304 | 182 | 100 | 363 | 119 | 2568 |
|     |     |     |     |     |     |      |
| 500 |     |     |     |     |     |      |
| 500 |     |     |     |     |     |      |
| 500 |     |     |     |     |     |      |
|     |     |     |     |     |     |      |
| 624 |     |     |     |     |     |      |
| 930 |     |     |     |     |     |      |