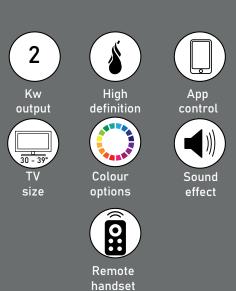

# SUGGESTED TV SIZE COMBINATIONS

For the impressive media wall look, making sure you match your electric fire to your TV can be very important. It is your personal preference whether the TV or fire should be wider, but to help guide you on what sizes work best with the ilektro fires, see our handy size guide below.

| Product<br>ilektro nine fifty aspect | TV size<br>32" - 43" |
|--------------------------------------|----------------------|
| ilektro nine <b>f</b> fty landscape  |                      |
| ilektro twelve fifty landscape       | 43" - 55"            |
| ilektro sixteen fifty landscape      | 55" - 70"            |
| ilektro two thousand landscape       | 70" - 85"            |

The 1250 Landscape Electric Fire is a fantastic choice for a modern home. There are two log selections; a split log effect or a drift wood style. This allows you to choose the log design that best suits your decor and personal preference. The atmosphere chamber enhances the visual effects, creates a more immersive experience. The app control capability means you can control the fireplace settings using your smartphone or tablet. Whether you want to adjust the flame height, heat output, or even set a timer, the app control feature provides a seamless and userfriendly experience.

# **1250 LANDSCAPE**

The 1650 Landscape Electric Fire is stunning а and impressive choice for your home. The abundance of wood logs adds a realistic touch to the fireplace, enhancing the overall look. Its non-reflective back panel minimises glare and distractions, allowing you to fully enjoy the flames. The convenience of remote and app control gives the flexibility to adjust settings and customize your fireplace. Additionally, optional non-reflective front glass would further enhance the viewing experience by reducing unwanted reflections.