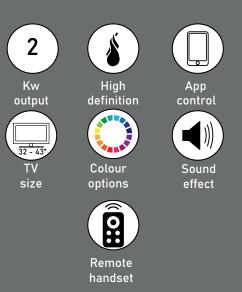

# Controlling Your Electric Fire

Remote Handset With your infrared remote, control your fire settings from the comfort of your sofa.

- 1. POWER ON / OFF
- 2. FLAME BRIGHTNESS
- 3. FLAME COLOUR
- 4. TOP LIGHT BRIGHTNESS
- 5. TOP LIGHT COLOUR
- **6.FUEL BED BRIGHTNESS**
- 7. FUEL BED COLOUR
- 8. CRACKLE SOUND VOLUME
- 9. FLAME SPEED
- **10. HEATING OPTIONS**
- **11. SLEEP TIMER**
- **12. TEMPERATURE SETTINGS**

### **APP CONTROL**

Convenient app control is available and compatible for most smartphones and tablets.

### LIGHTS

Choose your flame, fuel bed, top light, colour brightness and intensity, as well as the flame speed. Optional LED media kit available.

## HEAT

Choose from two fan speed settings or choose 'how you' enjoy the flames without any heat output.

## SOUND

Control the volume of the crackle sound effect.

# FEATURES

There are 5 ultra realistic flame patterns, a choice of 11 fuel bed colours as well as pulsating options to give you the effect of a burning fuel bed and 11 top light colors to choose from; there is an option to suit mood. Experience any convenience with the ultraquiet fan heater. Set the ambience with adjustable audio, replicating the soothing sound of a crackling fire. Adjustable flame speed gives you complete control over every aspect of your fireplace.