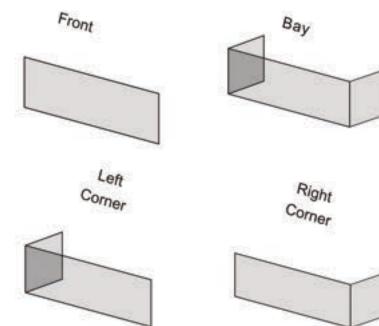

# **Configuration Options**

| E   | F   | G   | Н   | I   | J   | K    |
|-----|-----|-----|-----|-----|-----|------|
|     |     |     |     |     |     |      |
| 810 | 304 | 182 | 100 | 593 | 118 | 848  |
| 524 | 304 | 182 | 100 | 323 | 119 | 697  |
| 581 | 304 | 182 | 100 | 363 | 119 | 847  |
| 581 | 304 | 182 | 100 | 363 | 119 | 1219 |
| 581 | 304 | 182 | 100 | 363 | 119 | 1628 |
| 581 | 304 | 182 | 100 | 363 | 119 | 1979 |
| 581 | 304 | 182 | 100 | 363 | 119 | 2568 |
|     |     |     |     |     |     |      |
| 500 |     |     |     |     |     |      |
| 500 |     |     |     |     |     |      |
| 500 |     |     |     |     |     |      |
|     |     |     |     |     |     |      |
| 624 |     |     |     |     |     |      |
| 930 |     |     |     |     |     |      |