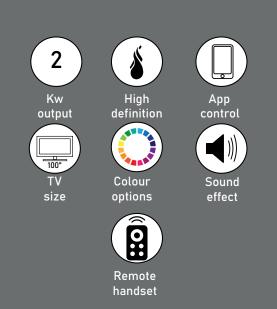

# SUGGESTED TV SIZE COMBINATIONS

For the impressive media wall look, making sure you match your electric fire to your TV can be very important. It is your personal preference whether the TV or fire should be wider, but to help guide you on what sizes work best with the ilektro fires, see our handy size guide below.

| Product<br>ilektro nine fifty aspect | TV size<br>32" - 43" |
|--------------------------------------|----------------------|
| ilektro nine <b>f</b> fty landscape  |                      |
| ilektro twelve fifty landscape       | 43" - 55"            |
| ilektro sixteen fifty landscape      | 55" - 70"            |
| ilektro two thousand landscape       | 70" - 85"            |

# LANDSCAPE 2000

The 2000 Landscapeis a topof-the-range choice for those seeking a truly immersive fireplace experience boasting a highly realistic flame pattern that mimics the look and movement real fire, creating of а a cosy andinviting ambiance with the flickering bed adds an additional layer of realism. The 2000 Landscape gives an expansive and unobstructed view of the flames, allowing you to fully appreciate the beauty and warmth it brings to your room.