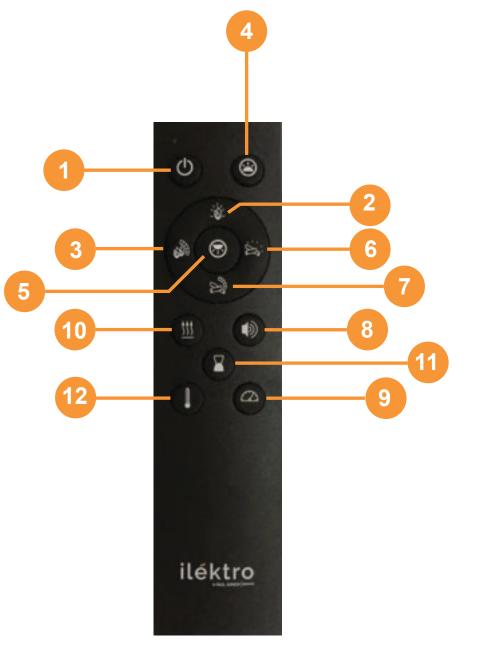

# Controlling Your Electric Fire

Remote Handset With your infrared remote, control your fire settings from the comfort of your sofa.

- 1. POWER ON / OFF
- 2. FLAME BRIGHTNESS
- 3. FLAME COLOUR
- 4. TOP LIGHT BRIGHTNESS
- 5. TOP LIGHT COLOUR
- **6.FUEL BED BRIGHTNESS**
- 7. FUEL BED COLOUR
- 8. CRACKLE SOUND VOLUME
- 9. FLAME SPEED
- **10. HEATING OPTIONS**
- **11. SLEEP TIMER**
- **12. TEMPERATURE SETTINGS**