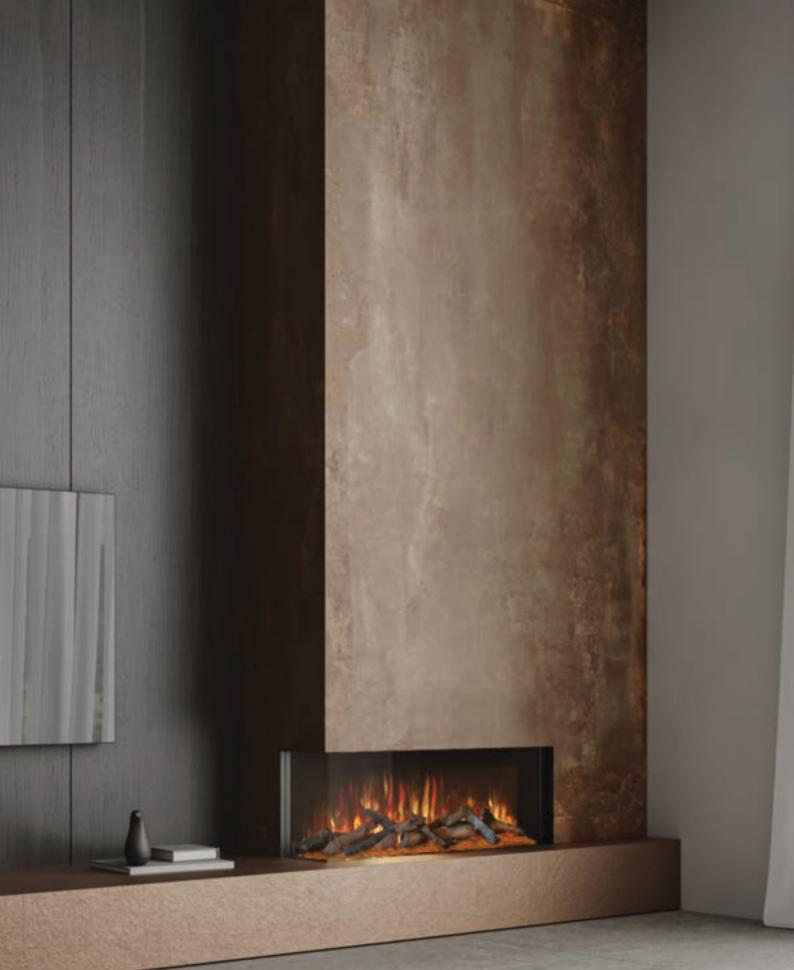

# SUGGESTED TV SIZE COMBINATIONS

For the impressive media wall look, making sure you match your electric fire to your TV can be very important. It is your personal preference whether the TV or fire should be wider, but to help guide you on what sizes work best with the ilektro fires, see our handy size guide below.

| Product<br>ilektro nine fifty aspect | TV size<br>32" - 43" |
|--------------------------------------|----------------------|
| ilektro nine <b>f</b> fty landscape  |                      |
| ilektro twelve fifty landscape       | 43" - 55"            |
| ilektro sixteen fifty landscape      | 55" - 70"            |
| ilektro two thousand landscape       | 70" - 85"            |

# 950 ASPECT

The 950Aspect is an excellent choice for a fireplace, offering a perfect blend of style and functionality. With its tall flames, it creates a captivating and realistic fire that adds warmth and ambiance. Enjoy a wide and unobstructed view, allowing you to fully appreciate the beauty and dancing movement of the fire. The convenience oft е remote or app control, adds to the functionality of the fire, with the ability to adjust the flame height, intensity & heat levels. The dark non-reflective back enhances the overall viewing experience, minimizing any distractions or glare so that you can fully enjoy the flames.

# 950 LANDSCAPE

The 950 Landscape is a contemporary fireplace that offers a sleek and modern design. One of its notable features is its non-reflective back, which adds to the overall aesthetic and eliminates any distracting reflections. Additionally, this fireplace provides five flame choices, allowing you to customise the flame to your preference. You also have the option to choose non-reflective front glass, which enhances the viewing experience by reducing glare.