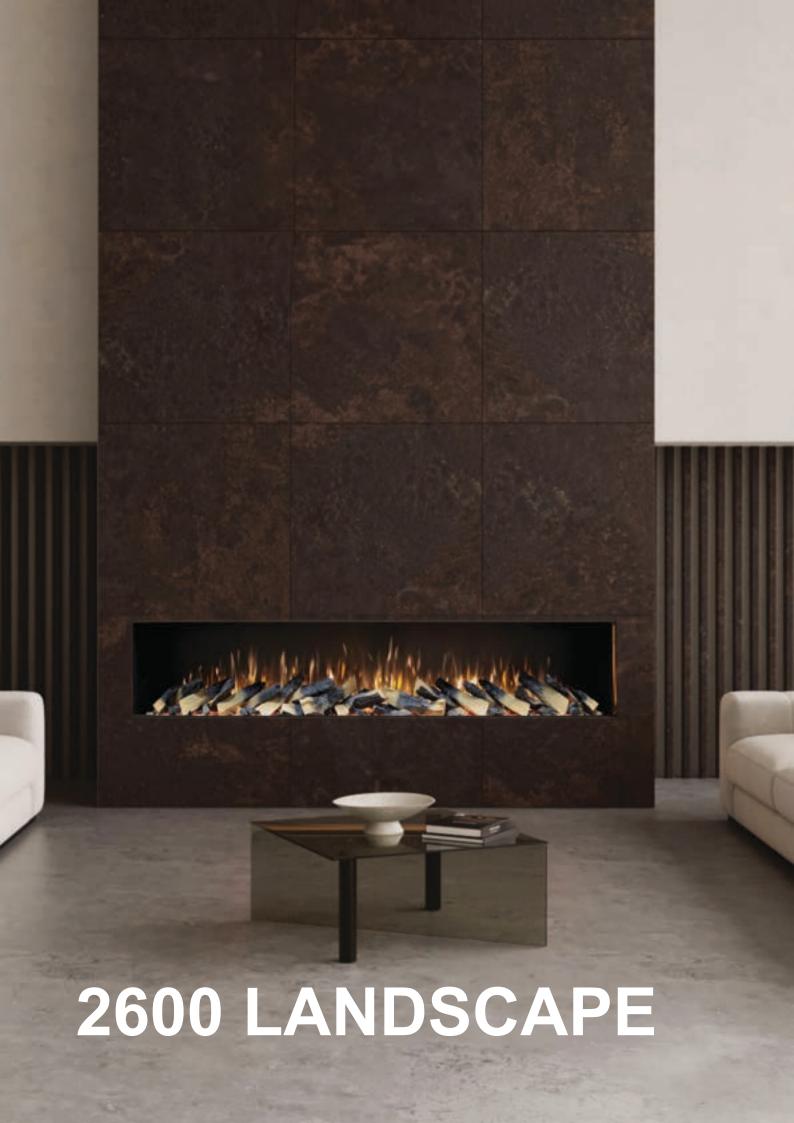

The ilektro 2600 fireplace is suitable for larger rooms, public spaces or anywhere where you would like to make a big impact. Choose between the two available logsets: real wood effect or driftwood Enjoy the 5 different flame patterns. Have the sound of a cracking fire or relax in peaceful silence, the choice is yours. Control your fireplace with a handy remote or use the intuitive app on your phone to make controlling your fire easy.