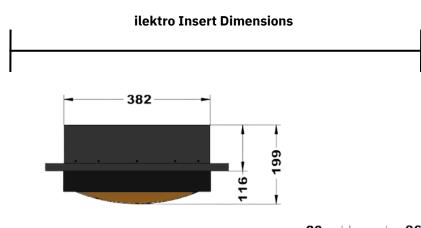

## ilektro Insert w/Modern Fascia \*Pictured with Mantle Trim

www.paulagnewdesigns.com.au

### ilektro Insert w/Modern Fascia

The ilektro Insert with Modern Fascia offers a seamless blend of warmth and style, creating a cozy, sophisticated focal point in any room. Its elegant fascia, paired with a realistic flame display, provides an inviting ambiance. With adjustable heat settings and a convenient remote control, this insert ensures both comfort and ease, making it the ideal addition to any home.