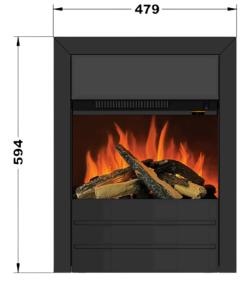

## ilektro Insert w/Modern Fascia \*Pictured with Mantle Trim

www.paulagnewdesigns.com.au

### ilektro Insert w/Modern Fascia

The ilektro Insert with Modern Fascia offers a seamless blend of warmth and style, creating a cozy, sophisticated focal point in any room. Its elegant fascia, paired with a realistic flame display, provides an inviting ambiance. With adjustable heat settings and a convenient remote control, this insert ensures both comfort and ease, making it the ideal addition to any home.