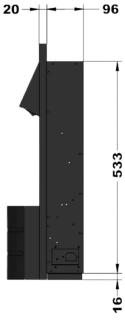

## ilektro Insert w/Modern Fascia \*Pictured with Mantle Trim

www.paulagnewdesigns.com.au

### ilektro Insert w/Modern Fascia

The ilektro Insert with Modern Fascia offers a seamless blend of warmth and style, creating a cozy, sophisticated focal point in any room. Its elegant fascia, paired with a realistic flame display, provides an inviting ambiance. With adjustable heat settings and a convenient remote control, this insert ensures both comfort and ease, making it the ideal addition to any home.