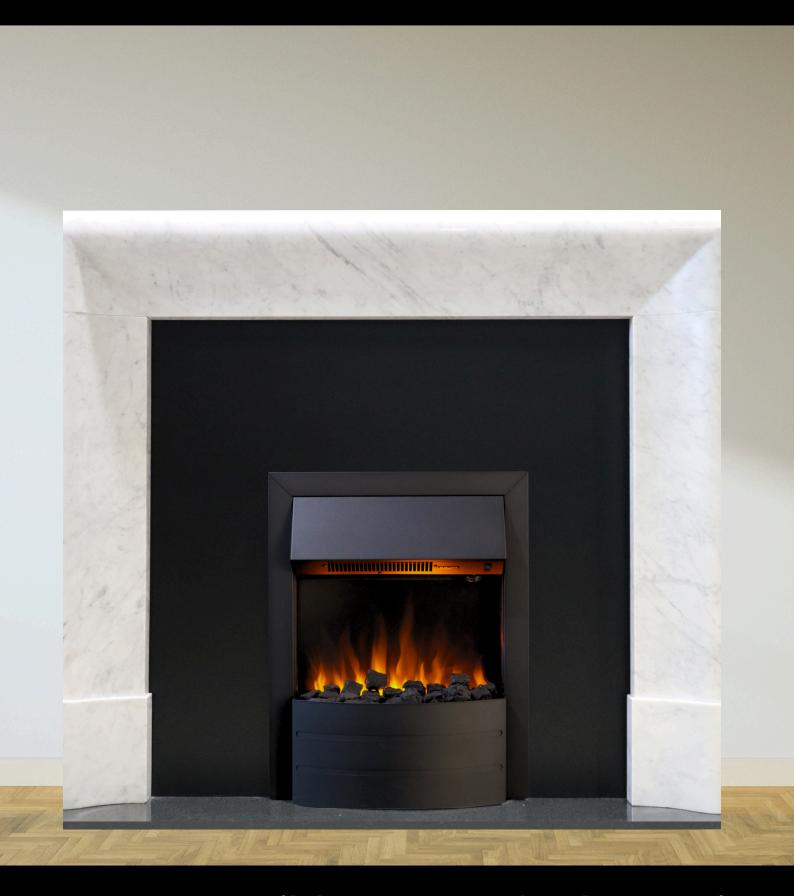

## ilektro Insert w/Modern Fascia \*Pictured with Mantle Trim

www.paulagnewdesigns.com.au

### ilektro Insert w/Modern Fascia

The ilektro Insert with Modern Fascia offers a seamless blend of warmth and style, creating a cozy, sophisticated focal point in any room. Its elegant fascia, paired with a realistic flame display, provides an inviting ambiance. With adjustable heat settings and a convenient remote control, this insert ensures both comfort and ease, making it the ideal addition to any home.