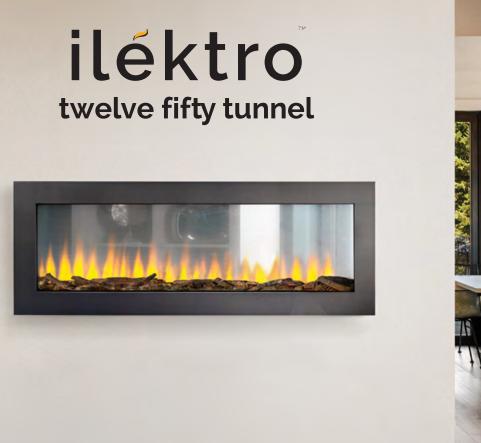

# iléktro

twelve fifty tunnel electric fire

## The Paul Agnew Designs Tunnel Electric Fireplace combines modern innovation with timeless elegance, offering a seamless way to connect two rooms while adding warmth and style. Its sleek 1250mm design fits effortlessly into any interior, making it a practical yet striking feature for contemporary homes.

This fireplace stands out with its ability to heat two separate spaces at different levels, ensuring each room feels perfectly comfortable.

Controlled with two remotes for added convenience, it also features a unique privacy mode that lets you adjust the transparency of the glass, offering a perfect balance between openness and privacy.

The customizable ember bed adds to its charm, giving you the option to choose between sparkling crystals or hand-painted logs—both included with the fireplace. LED color-changing lights illuminate the ember bed, creating a warm and inviting glow visible from both sides.