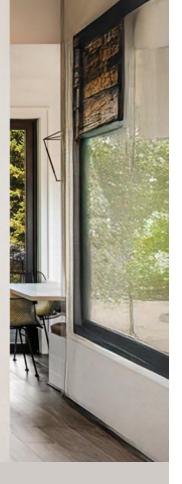

## The Paul Agnew Designs Tunnel Electric Fireplace combines modern innovation with timeless elegance, offering a seamless way to connect two rooms while adding warmth and style. Its sleek 1250mm design fits effortlessly into any interior, making it a practical yet striking feature for contemporary homes.

This fireplace stands out with its ability to heat two separate spaces at different levels, ensuring each room feels perfectly comfortable.

Controlled with two remotes for added convenience, it also features a unique privacy mode that lets you adjust the transparency of the glass, offering a perfect balance between openness and privacy.

The customizable ember bed adds to its charm, giving you the option to choose between sparkling crystals or hand-painted logs—both included with the fireplace. LED color-changing lights illuminate the ember bed, creating a warm and inviting glow visible from both sides.