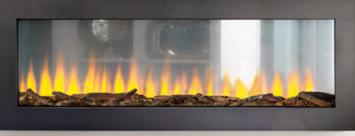

#### **Twelve Fifty Tunnel Features**

Exciting realistic Flame effect with three colour options. The each colour settings allow for five differing levels of brightness option.

Realistic Ambient Light fuel bed - with ten colour options and each colour settings allow for five different levels of brightness option.

Solution Content and Content a

App Control – manage all settings from your mobile device, including flame effect, brightness, fuel bed and log LED effects, with full control over brightness levels.

Two generous heat settings - Maximum output of 2kW with two settings H1 low and H2 high.

**Highly efficientheat control** via a 7 day programmable timer and an electric thermostat all incorporated into the stylish remote-control handset.

Crackling Sound Effects - Enjoy a more complete sensory experience with the sound of natural wood fire with three levels of sound setting.

Privacy Glass Effect – switch from clear to opaque at the touch of a button, controlled remotely for instant privacy.

info@paulagnewdesigns.com | www.paulagnewdesigns.com