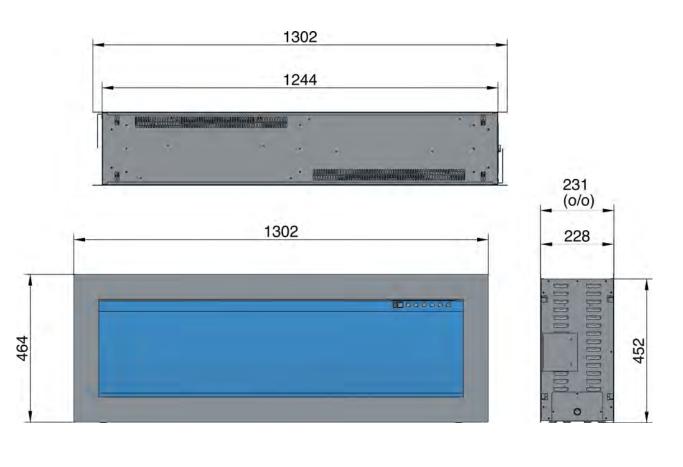

t with its ability to heat two separate spaces at different levels, ensuring each room feels perfectly comfortable.

Controlled with two remotes for added convenience, it also features a unique privacy mode that lets you adjust the transparency of the glass, offering a perfect balance between openness and privacy.

The customizable ember bed adds to its charm, giving you the option to choose between sparkling crystals or hand-painted logs—both included with the fireplace. LED color-changing lights illuminate the ember bed, creating a warm and inviting glow visible from both sides.

With its advanced features, stylish design, and versatility, the Paul Agnew Designs Tunnel Electric Fireplace is a sophisticated addition to any modern living space.

### ilektro twelve fifty Tunnel dimensions



#### 1250 - TUNNEL



By PAUL AGNEW DESIGNS