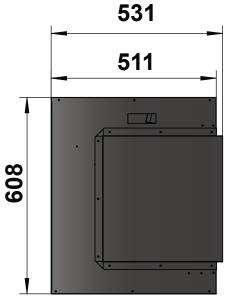

he intuitive ilektro app offers effortless control, allowing you to customise flame speed, height, ember bed lighting, and explore a spectrum of colors and animations to create your perfect ambiance.

Designed for versatility and sophistication, these models feature adjustable heat output for cozy warmth or a captivating flame display without heat, making them ideal for year-round use. With zero emissions, they embody eco-conscious living without compromising on style.

Effortless to install and adaptable to your space, the Hologram 1300 and 1800 can be configured as single-sided, three-sided, or corner options.

Combining innovation, sustainability, and timeless design, they redefine the modern fireplace experience.

## ilektro hologram dimensions

## Hologram 1300



## Hologram 1800