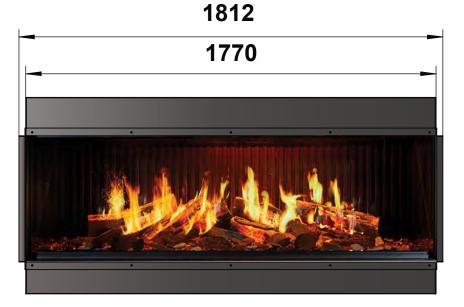

The intuitive ilektro app offers effortless control, allowing you to customise flame speed, height, ember bed lighting, and explore a spectrum of colors and animations to create your perfect ambiance.

Designed for versatility and sophistication, these models feature adjustable heat output for cozy warmth or a captivating flame display without heat, making them ideal for year-round use. With zero emissions, they embody eco-conscious living without compromising on style.

Effortless to install and adaptable to your space, the Hologram 1300 and 1800 can be configured as single-sided, three-sided, or corner options.

Combining innovation, sustainability, and timeless design, they redefine the modern fireplace experience.

## ilektro hologram dimensions

## Hologram 1300



## Hologram 1800