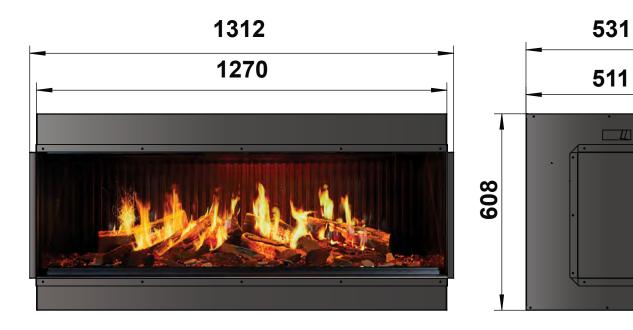

ng, lifelike effect. The intuitive ilektro app offers effortless control, allowing you to customise flame speed, height, ember bed lighting, and explore a spectrum of colors and animations to create your perfect ambiance.

Designed for versatility and sophistication, these models feature adjustable heat output for cozy warmth or a captivating flame display without heat, making them ideal for year-round use. With zero emissions, they embody eco-conscious living without compromising on style.

Effortless to install and adaptable to your space, the Hologram 1300 and 1800 can be configured as single-sided, three-sided, or corner options.

Combining innovation, sustainability, and timeless design, they redefine the modern fireplace experience.

## ilektro hologram dimensions

## Hologram 1300



## Hologram 1800