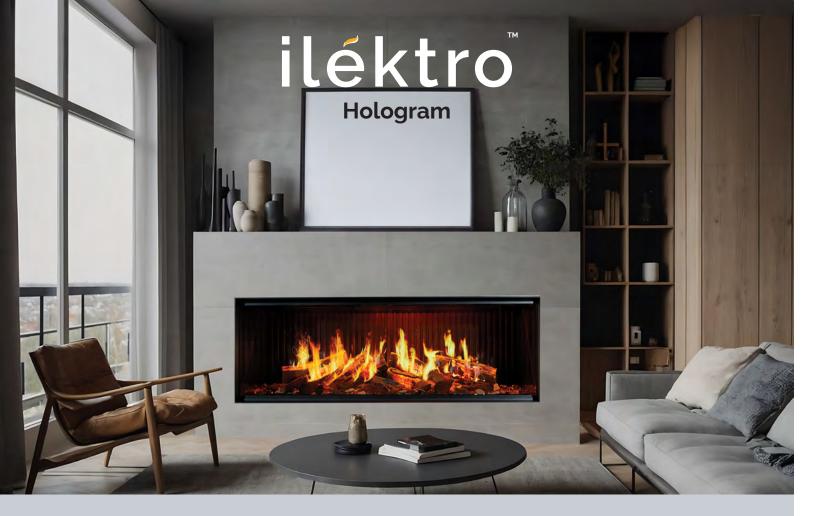

Transform your interiors with the ilektro Hologram 1300 and 1800, where cutting-edge holographic technology meets architectural elegance. These fireplaces are designed to be the ultimate centerpiece, seamlessly blending innovation and luxury to elevate any space.

Immerse yourself in the beauty of ultra-realistic flames, projected through holographic displays onto 3D log media for a mesmerising, lifelike effect. The intuitive ilektro app offers effortless control, allowing you to customise flame speed, height, ember bed lighting, and explore a spectrum of colors and animations to create your perfect ambiance.

Designed for versatility and sophistication, these models feature adjustable heat output for cozy warmth or a captivating flame display without heat, making them ideal for year-round use. With zero emissions, they embody eco-conscious living without compromising on style.