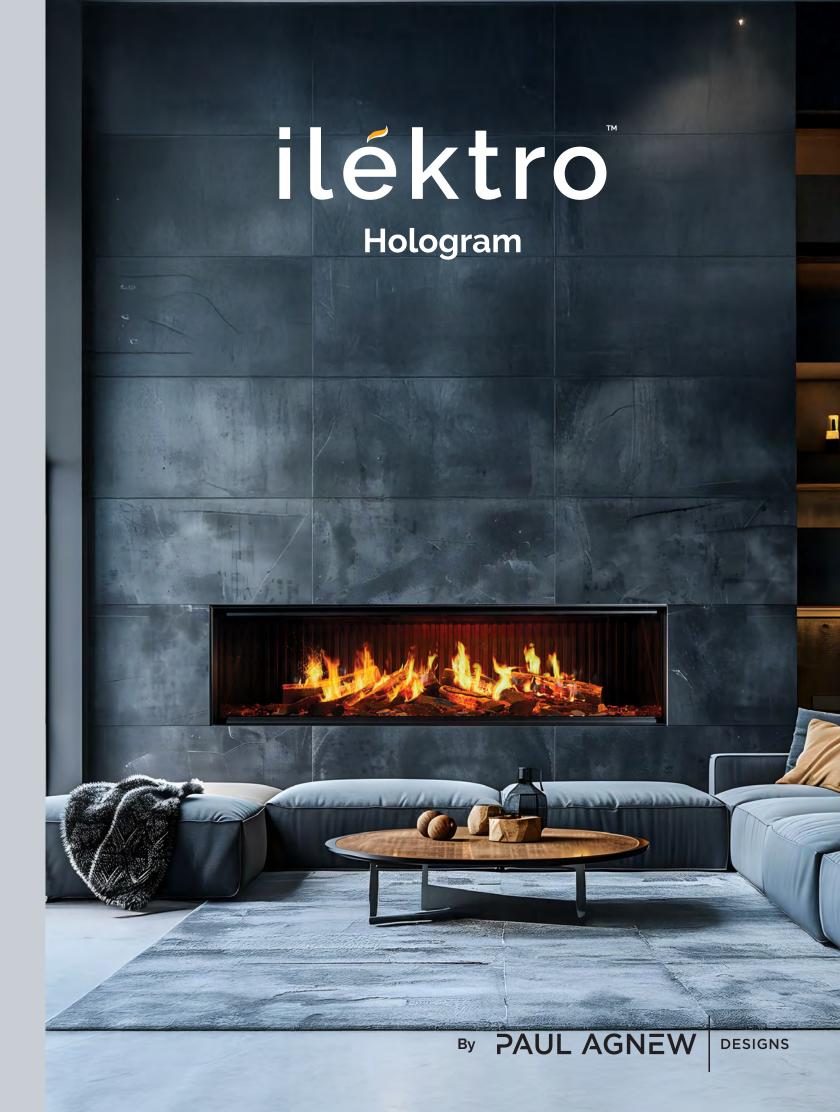

Transform your interiors with the ilektro Hologram 1300 and 1800, where cutting-edge holographic technology meets architectural elegance. These fireplaces are designed to be the ultimate centerpiece, seamlessly blending innovation and luxury to elevate any space.

Immerse yourself in the beauty of ultra-realistic flames, projected through holographic displays onto 3D log media for a mesmerising, lifelike effect. The intuitive ilektro app offers effortless control, allowing you to customise flame speed, height, ember bed lighting, and explore a spectrum of colors and animations to create your perfect ambiance.