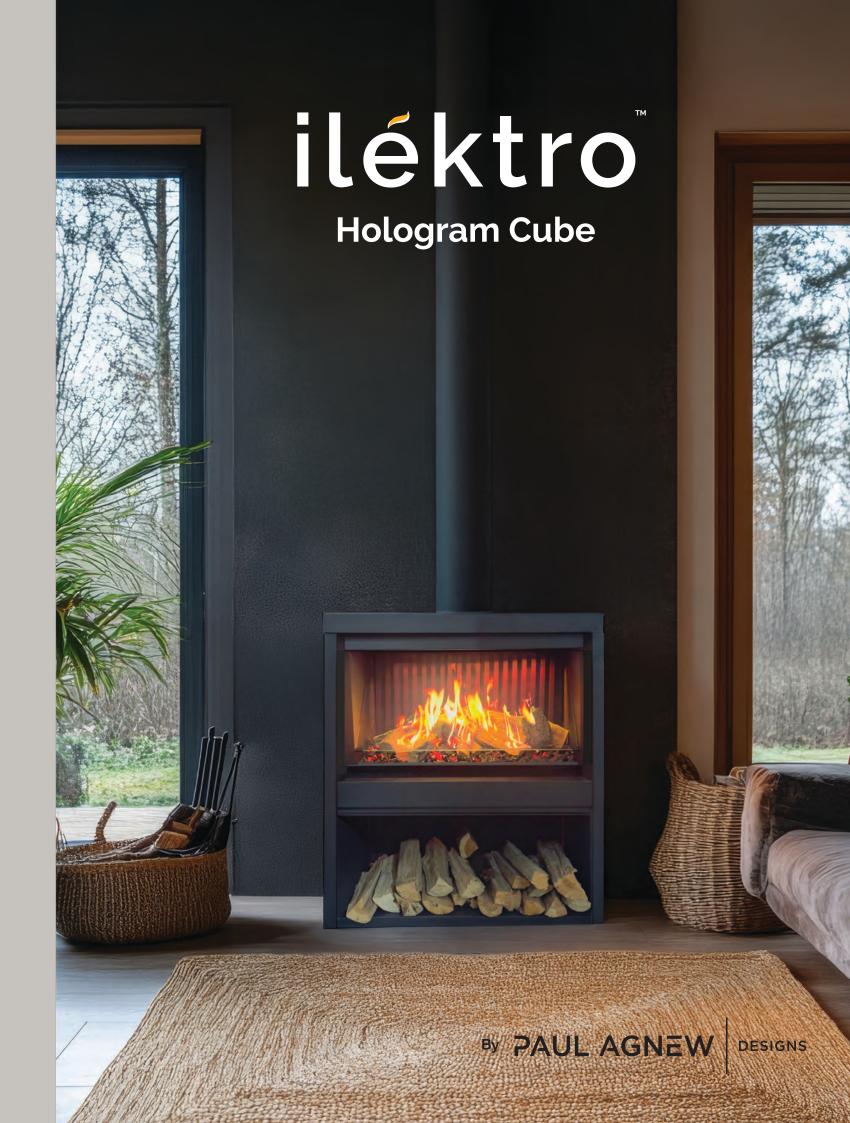

PAUL AGNEW |

Introduce a new dimension of design with the ilektro Hologram Cube, a freestanding holographic stove that combines cutting-edge technology with timeless elegance. Perfectly suited for both contemporary and classic interiors, this innovative fireplace becomes a striking focal point in any space.

Featuring ultra-realistic flames projected through holographic displays onto 3D log media, the Hologram Cube delivers a lifelike and captivating visual experience. With the intuitive ilektro app, you can effortlessly adjust flame speed, height, and ember bed lighting, while exploring a range of colors and animations to create a personalised ambiance.

Designed for both functionality and style, the Hologram Cube offers adjustable heat output, providing cozy warmth on cooler days or a stunning flame display without heat for year-round enjoyment. Its eco-friendly design ensures zero emissions, making it a sustainable choice for modern living.

Freestanding and versatile, the Hologram Cube brings flexibility to your interior design, offering unmatched innovation, sophistication, and sustainability in a compact and stylish form. It's more than a fireplace—it's a statement of refined living.