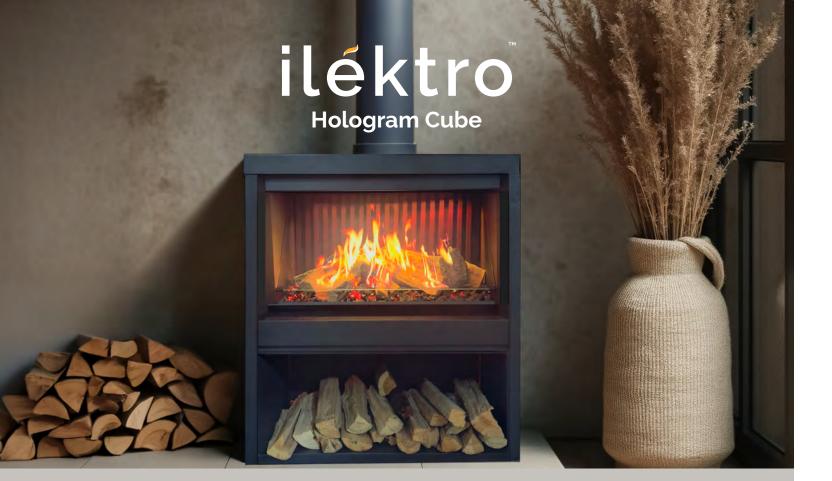

PAUL AGNEW |

Introduce a new dimension of design with the ilektro Hologram Cube, a freestanding holographic stove that combines cutting-edge technology with timeless elegance. Perfectly suited for both contemporary and classic interiors, this innovative fireplace becomes a striking focal point in any space.

Featuring ultra-realistic flames projected through holographic displays onto 3D log media, the Hologram Cube delivers a lifelike and captivating visual experience. With the intuitive ilektro app, you can effortlessly adjust flame speed, height, and ember bed lighting, while exploring a range of colors and animations to create a personalised ambiance.

Designed for both functionality and style, the Hologram Cube offers adjustable heat output, providing cozy warmth on cooler days or a stunning flame display without heat for year-round enjoyment. Its eco-friendly design ensures zero emissions, making it a sustainable choice for modern living.

Freestanding and versatile, the Hologram Cube brings flexibility to your interior design, offering unmatched innovation, sophistication, and sustainability in a compact and stylish form. It's more than a fireplace—it's a statement of refined living.