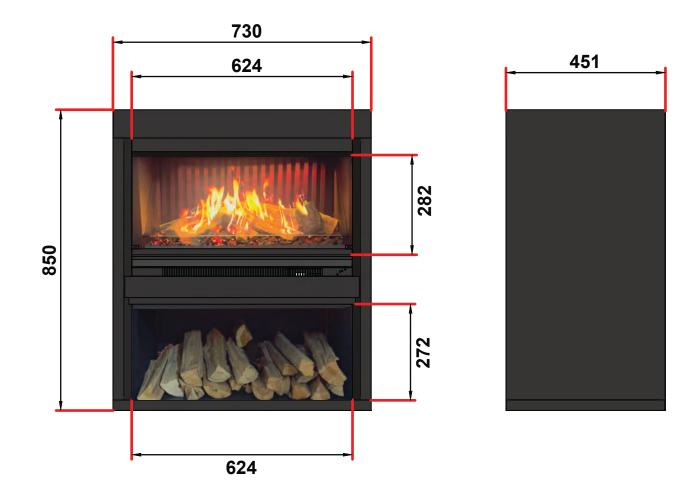

ivating visual experience. With the intuitive ilektro app, you can effortlessly adjust flame speed, height, and ember bed lighting, while exploring a range of colors and animations to create a personalised ambiance.

Designed for both functionality and style, the Hologram Cube offers adjustable heat output, providing cozy warmth on cooler days or a stunning flame display without heat for year-round enjoyment. Its eco-friendly design ensures zero emissions, making it a sustainable choice for modern living.

Freestanding and versatile, the Hologram Cube brings flexibility to your interior design, offering unmatched innovation, sophistication, and sustainability in a compact and stylish form. It's more than a fireplace—it's a statement of refined living.

## ilektro hologram cube dimensions