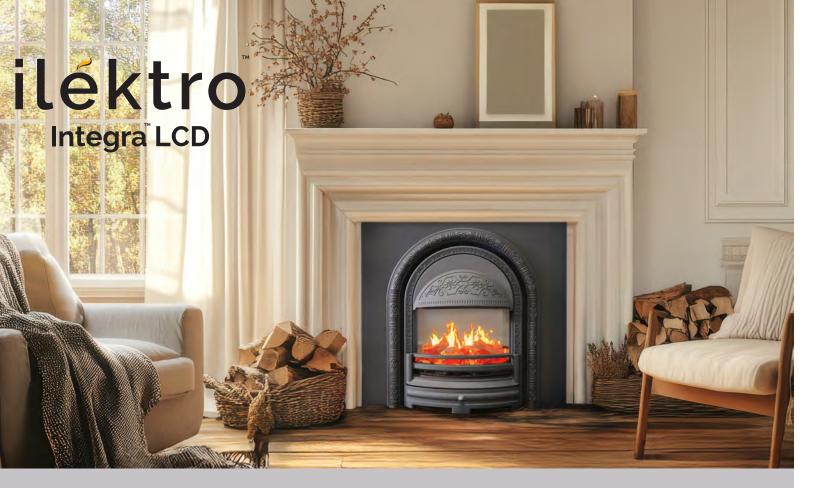

# iléktro Integra LCD

The Integra™ by Paul Agnew Designs is a stunning collection of cast-iron fireplaces. Our new Patented Range is expertly crafted to integrate seamlessly with energy-efficient and eco-friendly electric fireplace systems, including advanced LED and our latest LCD technology.

### **Integra**<sup>™</sup>**LCD Features**

- **Exciting realistic LCD Flame effect** with five different flame pattern and each pattern allows three colour options. The each colour settings allow for six differing levels of brightness and turn off option.
- Realistic Ambient Light flickering fuel bed with six colour options and each colour settings allow for four different levels of brightnes and turn off option.
- Glowing Logs Feature Elevate the fuel bed with a blend of five LED logs, standard logs, and crystals—enhanced by a pulsating LED log effect for added depth and realism.
- Tailor your down light with six colour options. The each colour settings allow for four differing levels of brightness and off option.
- APP All the settings can be control through mobile APP.
- Two generous heat settings Maximum output of 2kW with two settings H1 low and H2 high.
- Highly efficient heat control via a 7 day programmable timer and an electric thermostat all incorporated into the stylish remote-control handset.
- Crackling Sound Effects Enjoy a more complete sensory experience with the sound of natural wood fire with six levels of sound setting.
- Control your fire with Amazon Alexa and Google Assistant.