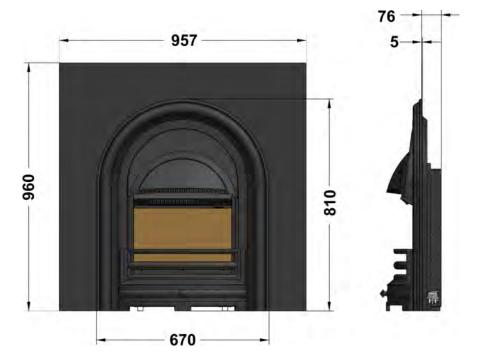

In many cases, they're also compatible with your existing mantel

Our Electric Integra<sup>™</sup> Patented models can also be installed directly against a flat wall — no chimney required.

Paul Agnew Designs is the original creator of the Integra castings, with over 25 years of expertise in the UK fireplace market. Renowned for unmatched quality, precision, and craftsmanship, the brand has set a new standard with its patented manufacturing process, elevating casting technology to deliver unparalleled consistency and performance.

The Integra<sup>™</sup> Collection merges time-honored craftsmanship with cutting-edge innovation, creating fireplaces that are both beautiful and built to last — standing the test of time.

# ilektro Integra LCD dimensions

## **Integra**<sup>™</sup>**Anson**



# **Integra**<sup>™</sup>**Ashbourne**