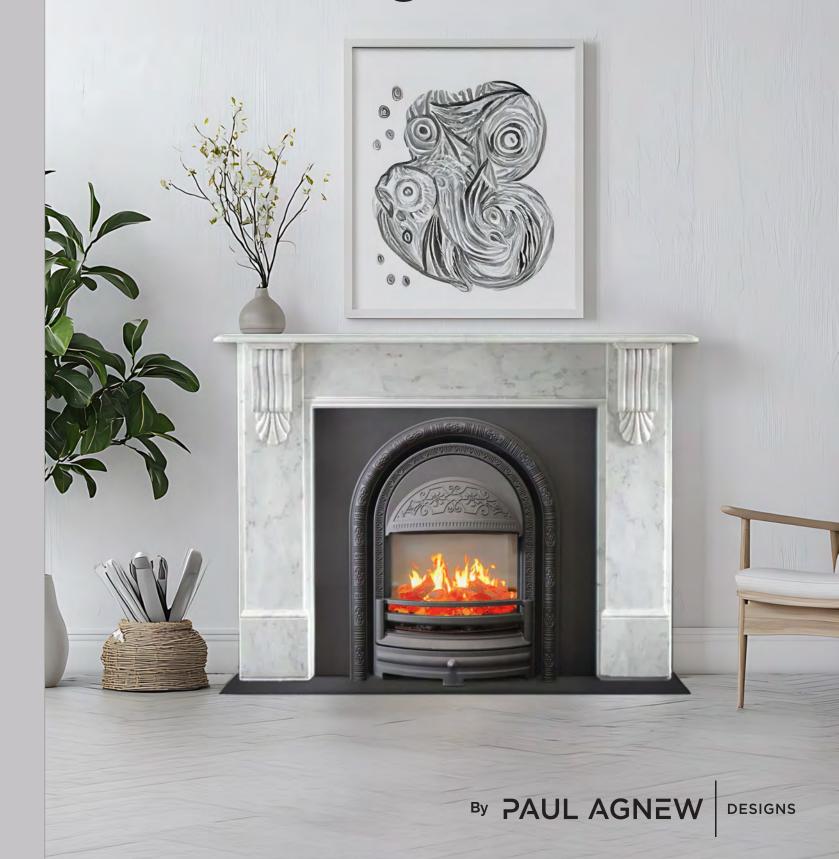

# iléktro Integra LCD

The Integra™ by Paul Agnew Designs is a stunning collection of cast-iron fireplaces. Our new Patented Range is expertly crafted to integrate seamlessly with energy-efficient and eco-friendly electric fireplace systems, including advanced LED and our latest LCD technology.

## **Integra**<sup>™</sup>**Anson**