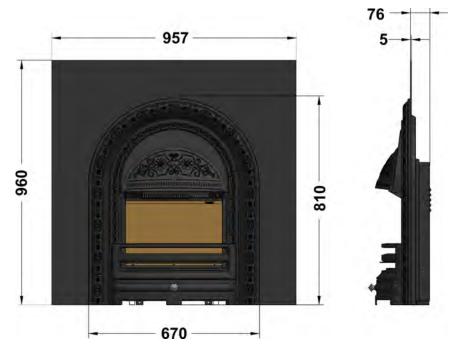

th your existing mantel

Our Electric Integra<sup>™</sup> Patented models can also be installed directly against a flat wall — no chimney required.

Paul Agnew Designs is the original creator of the Integra castings, with over 25 years of expertise in the UK fireplace market. Renowned for unmatched quality, precision, and craftsmanship, the brand has set a new standard with its patented manufacturing process, elevating casting technology to deliver unparalleled consistency and performance.

The Integra<sup>™</sup> Collection merges time-honored craftsmanship with cutting-edge innovation, creating fireplaces that are both beautiful and built to last — standing the test of time.

# ilektro Integra LCD dimensions

## **Integra**<sup>™</sup>**Anson**



# **Integra**<sup>™</sup>**Ashbourne**