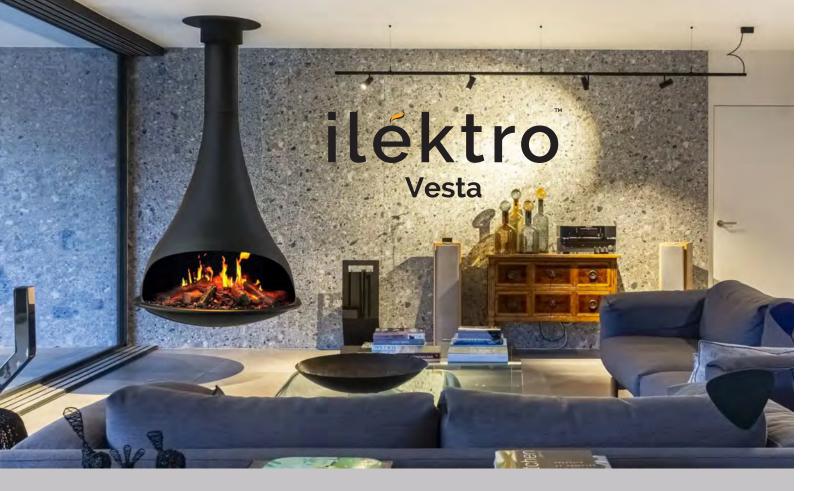

ive LED logs, standard logs, and crystals—enhanced by a pulsating LED log effect for added depth and realism.

Tailor your down light with six colour options. The each colour settings allow for four differing levels of brightness and off option.

- APP All the settings can be control through mobile APP.
- Two generous heat settings - Maximum output of 2kW with two settings H1 low and H2 high.
- Highly efficient heat control via a 7 day programmable timer and an electric thermostat all incorporated into the stylish remote-control handset.
- Crackling Sound Effects Enjoy a more complete sensory experience with the sound of natural wood fire with six levels of sound setting.

Control your fire with Amazon Alexa and Google Assistant. 



info@paulagnewdesigns.com | www.paulagnewdesigns.com





A Masterpiece of Modern Fireplace Design - The Vesta by Paul Agnew Designs is more than a fireplace – it's a statement of style and innovation. Suspended in elegance, this ceiling-hung electric fire reimagines the boundaries of contemporary design, offering a floating presence that transforms any space into a gallery of luxury.

Unrivaled Aesthetic Appeal - The Vesta's dramatic pendant design makes a bold statement in open-plan spaces. With its panoramic open-front view, it showcases lifelike oak logs and a captivating flame effect for an immersive, artful fireside experience.

Dynamic Visuals, Tailored Ambiance - Vesta's advanced LCD technology offers five flame colors and customizable fuel bed lighting to suit any mood. Realistic oak logs are highlighted by elegant downlighting, while