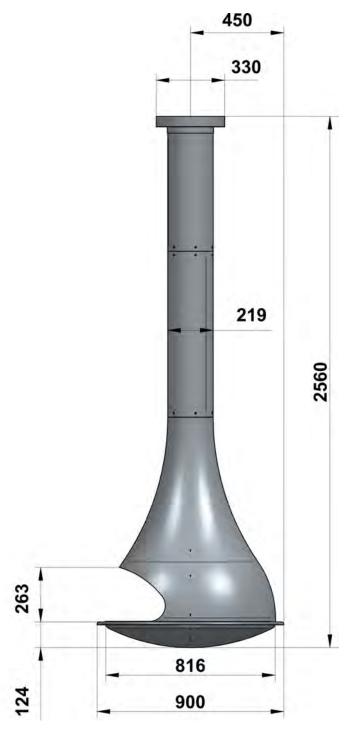

stomizable fuel bed lighting to suit any mood. Realistic oak logs are highlighted by elegant downlighting, while interior mood lighting features 12 color options or a dynamic spectrum mode for a seamless, immersive glow.

360° Viewing Flexibility - Designed for versatility, the Vesta allows you to enjoy its captivating visuals from any angle in the room. With a 340° rotation, you can adjust the viewing aspect to suit your space, ensuring the fire becomes a focal point wherever it's placed.

The Pinnacle of Design and Functionality - The Vesta is where artistry meets innovation, offering a fireside experience that is as functional as it is breathtaking. Elevate your home with this designer masterpiece - a celebration of modern luxury and timeless elegance.

## ilektro Vesta dimensions







By PAUL AGNEW DESIGNS