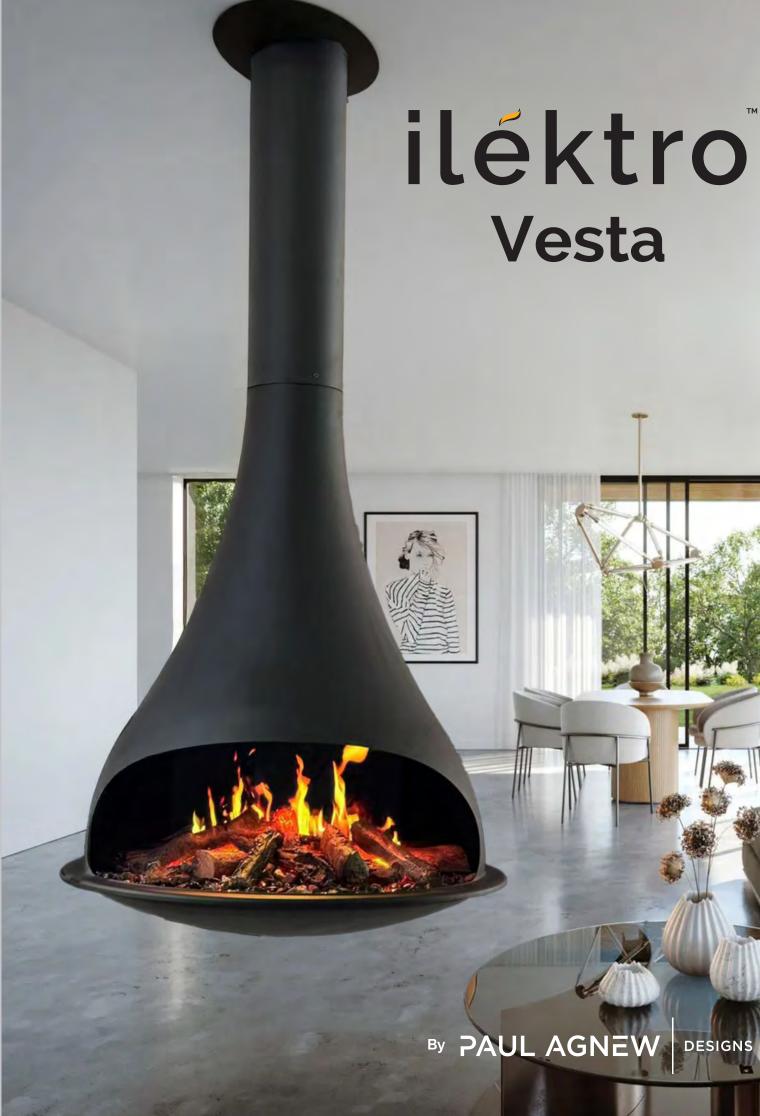

Unrivaled Aesthetic Appeal - The Vesta's dramatic pendant design makes a bold statement in open-plan spaces. With its panoramic open-front view, it showcases lifelike oak logs and a captivating flame effect for an immersive, artful fireside experience.

360° Viewing Flexibility - Designed for versatility, the Vesta allows you to enjoy its captivating visuals from any angle in the room. With a 340° rotation, you can adjust the viewing aspect to suit your space, ensuring the fire becomes a focal point wherever it's placed.