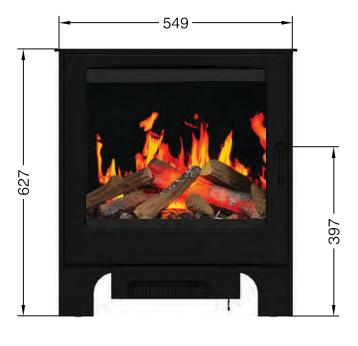

fers an ultra-realistic flame effect, remarkable energy efficiency, and a depth of visual detail that brings the fireplace to life.

Exceptional Craftsmanship. Advanced Technology. Unmatched Ambience. With its expansive glass frontage and generously proportioned fire chamber, the Woodland Electric mirrors the form and presence of a true woodburning stove. A hand-finished, lifelike log set sits at the heart of the fire, surrounded by carefully crafted details that speak to decades of fireplace design expertise.

Whether installed in a traditional hearth setting or as a freestanding feature, the Woodland Electric is the ultimate blend of heritage design and next-generation innovation — delivering not only warmth, but a refined focal point for any room.

## ilektro Woodland LCD dimensions