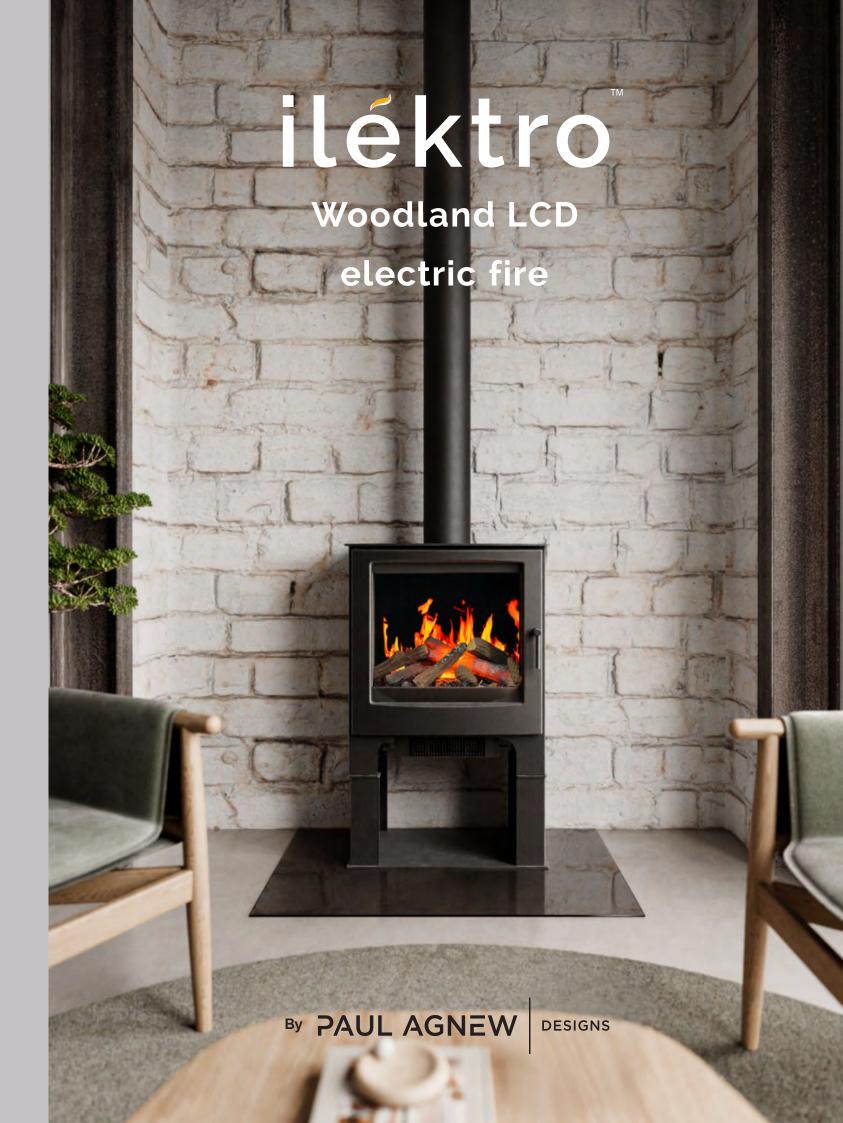

PAUL AGNEW

Woodland LCD - The Charm of a Woodburning Stove, Reinvented by Paul Agnew Designs

The Woodland LCD Electric by Paul Agnew Designs redefines what an electric stove can be - a perfect fusion of craftsmanship, cutting-edge technology, and timeless style. Inspired by our award-winning Woodland woodburning stove, this electric model retains the traditional allure of a classic log burner while embracing the ease and efficiency of modern living.

Proudly designed and manufactured by Paul Agnew Designs, a recognised leader in the electric fireplace industry, the Woodland Electric showcases a new standard in quality and realism. Now featuring both advanced LED and the latest LCD flame technology, it offers an ultra-realistic flame effect, remarkable energy efficiency, and a depth of visual detail that brings the fireplace to life.

Exceptional Craftsmanship. Advanced Technology. Unmatched Ambience. With its expansive glass frontage and generously proportioned fire chamber, the Woodland Electric mirrors the form and presence of a true woodburning stove. A hand-finished, lifelike log set sits at the heart of the fire, surrounded by carefully crafted details that speak to decades of fireplace design expertise.