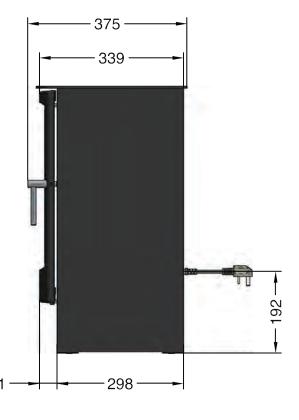

rs an ultra-realistic flame effect, remarkable energy efficiency, and a depth of visual detail that brings the fireplace to life.

Exceptional Craftsmanship. Advanced Technology. Unmatched Ambience. With its expansive glass frontage and generously proportioned fire chamber, the Woodland Electric mirrors the form and presence of a true woodburning stove. A hand-finished, lifelike log set sits at the heart of the fire, surrounded by carefully crafted details that speak to decades of fireplace design expertise.

Whether installed in a traditional hearth setting or as a freestanding feature, the Woodland Electric is the ultimate blend of heritage design and next-generation innovation — delivering not only warmth, but a refined focal point for any room.

## ilektro Woodland LCD dimensions