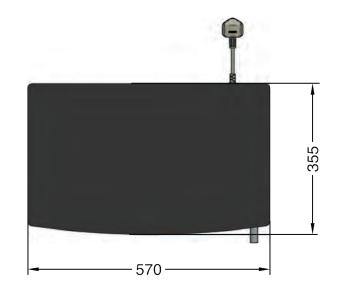

offers an ultra-realistic flame effect, remarkable energy efficiency, and a depth of visual detail that brings the fireplace to life.

Exceptional Craftsmanship. Advanced Technology. Unmatched Ambience. With its expansive glass frontage and generously proportioned fire chamber, the Woodland Electric mirrors the form and presence of a true woodburning stove. A hand-finished, lifelike log set sits at the heart of the fire, surrounded by carefully crafted details that speak to decades of fireplace design expertise.

Whether installed in a traditional hearth setting or as a freestanding feature, the Woodland Electric is the ultimate blend of heritage design and next-generation innovation — delivering not only warmth, but a refined focal point for any room.

## ilektro Woodland LCD dimensions