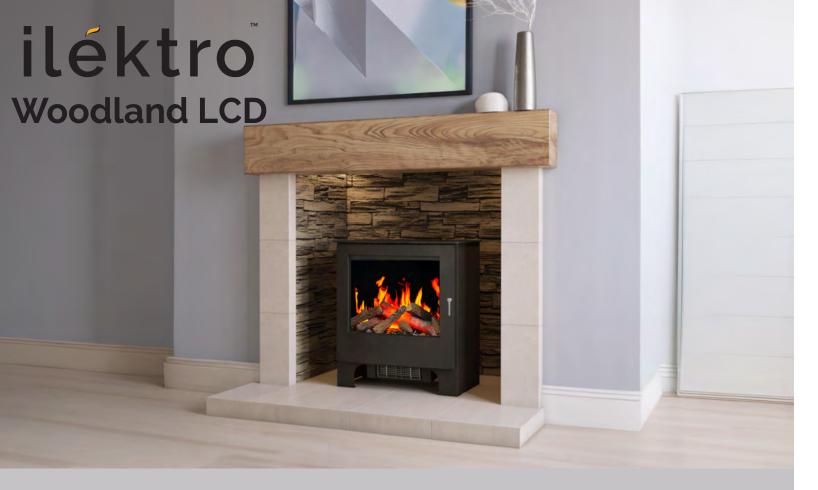

Exceptional Craftsmanship. Advanced Technology. Unmatched Ambience. With its expansive glass frontage and generously proportioned fire chamber, the Woodland Electric mirrors the form and presence of a true woodburning stove. A hand-finished, lifelike log set sits at the heart of the fire, surrounded by carefully crafted details that speak to decades of fireplace design expertise.

Whether installed in a traditional hearth setting or as a freestanding feature, the Woodland Electric is the ultimate blend of heritage design and next-generation innovation — delivering not only warmth, but a refined focal point for any room.