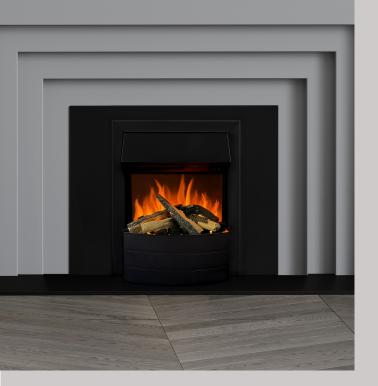

#### ilektro FLAME TECHNOLOGY

The ilektro Insert delivers a lively flame that makes an impression in any space. Charred logs with a tailored ember bed complete the fireplace experience

#### **HEATER**

3 heater settings ranging between 900W -1800W and also heater off option for your comfort

#### **EMBER BED BRIGHTNESS**

3 brightness settings for your comfort

#### **FLAME BRIGHTNESS**

Flame brightness to change the mood in

The power cable lead, 1.5 meters long, can be found at the rear bottom of the fireplace

#### REMOTE CONTROL

Fully control all ilektro Insert with the ilektro infrared remote control