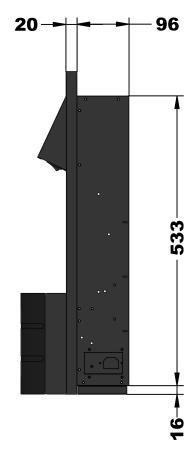

d fires, the ilektro Insert maintains the authentic look of a classic fireplace.



#### ilektro FLAME TECHNOLOGY

The ilektro Insert delivers a lively flame that makes an impression in any space. Charred logs with a tailored ember bed complete the fireplace experience



#### **HEATER**

3 heater settings ranging between 900W -1800W and also heater off option for your comfort



#### **EMBER BED BRIGHTNESS**

3 brightness settings for your comfort



#### **FLAME BRIGHTNESS**

Flame brightness to change the mood in



The power cable lead, 1.5 meters long, can be found at the rear bottom of the fireplace



#### REMOTE CONTROL

Fully control all ilektro Insert with the ilektro infrared remote control



#### WARRANTY

2 year warranty for added assurance

## ilektro Insert dimensions