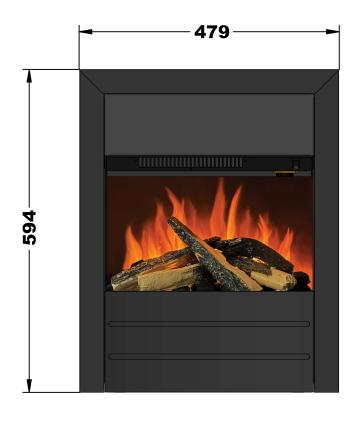

ood fires, the ilektro Insert maintains the authentic look of a classic fireplace.



#### ilektro FLAME TECHNOLOGY

The ilektro Insert delivers a lively flame that makes an impression in any space. Charred logs with a tailored ember bed complete the fireplace experience



#### **HEATER**

3 heater settings ranging between 900W -1800W and also heater off option for your comfort



#### **EMBER BED BRIGHTNESS**

3 brightness settings for your comfort



#### **FLAME BRIGHTNESS**

Flame brightness to change the mood in



The power cable lead, 1.5 meters long, can be found at the rear bottom of the fireplace



#### REMOTE CONTROL

Fully control all ilektro Insert with the ilektro infrared remote control



#### WARRANTY

2 year warranty for added assurance

## ilektro Insert dimensions