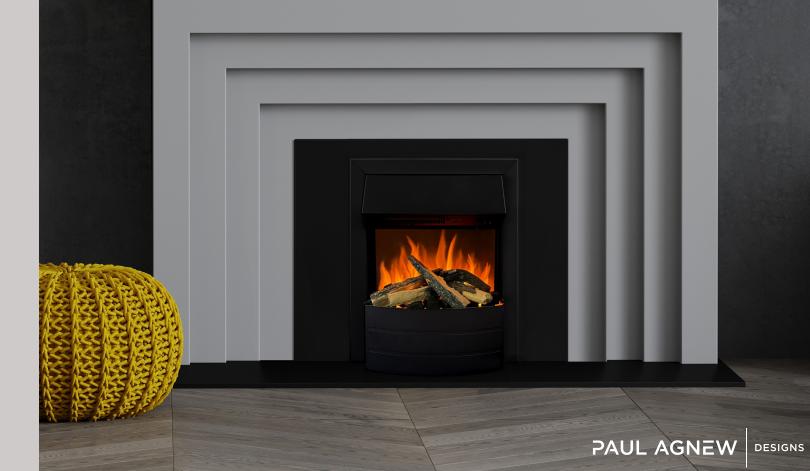

### Insert electric fire

Bring a spark of life to your existing fireplace with the ilektro Insert.

Designed to be retrofit into an existing chimney, the ilektro Insert can transform your old wood or gas fire into a modern electric fireplace.

Requiring just a power point, the Insert can be installed into virtually any existing cavity - no need for flues or fire screens.

Mimicking the look of open-wood fires, the ilektro Insert maintains the authentic look of a classic fireplace.

#### ilektro FLAME TECHNOLOGY

The ilektro Insert delivers a lively flame that makes an impression in any space. Charred logs with a tailored ember bed complete the fireplace experience