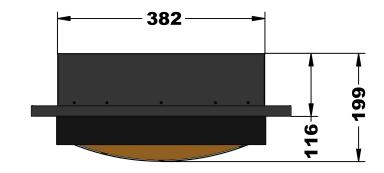

-wood fires, the ilektro Insert maintains the authentic look of a classic fireplace.



#### ilektro FLAME TECHNOLOGY

The ilektro Insert delivers a lively flame that makes an impression in any space. Charred logs with a tailored ember bed complete the fireplace experience



#### **HEATER**

3 heater settings ranging between 900W -1800W and also heater off option for your comfort



#### **EMBER BED BRIGHTNESS**

3 brightness settings for your comfort



#### **FLAME BRIGHTNESS**

Flame brightness to change the mood in



The power cable lead, 1.5 meters long, can be found at the rear bottom of the fireplace



#### REMOTE CONTROL

Fully control all ilektro Insert with the ilektro infrared remote control



#### WARRANTY

2 year warranty for added assurance

## ilektro Insert dimensions