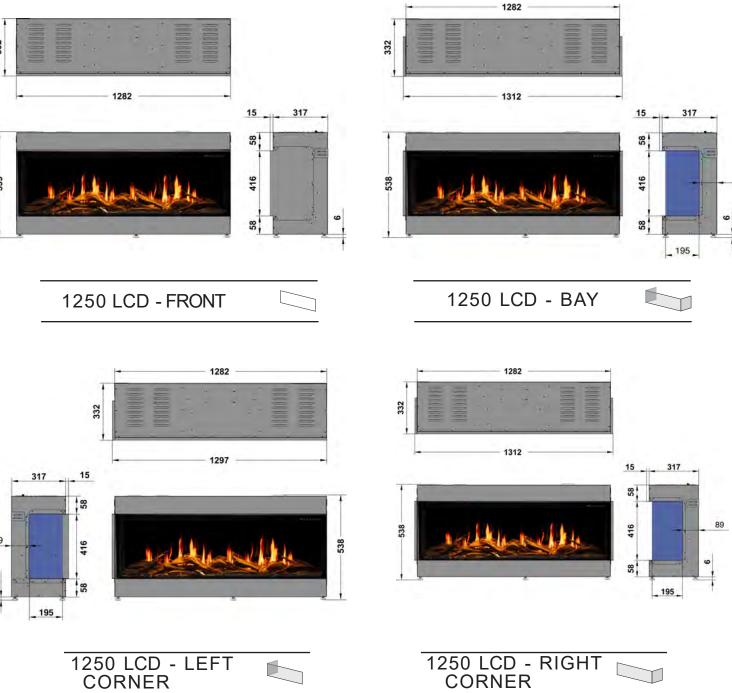

space.

Blending style and functionality, the fireplaces allow you to customize the flame display with adjustable colors, brightness, and patterns, letting you tailor the atmosphere to match your mood or decor.

The integrated heating function ensures cozy warmth during colder months, while the option to enjoy the stunning flame visuals without heat makes them perfect for year-round use.

Engineered for energy efficiency and ease of use, these fireplaces feature intuitive controls, including remote operation, ensuring seamless convenience. With sleek, modern aesthetics and innovative technology, Paul Agnew Designs LCD Electric Fireplaces are more than just a heating solution—they are a stunning focal point that enhances any room with warmth, comfort, and style.

## ilektro LCD dimensions