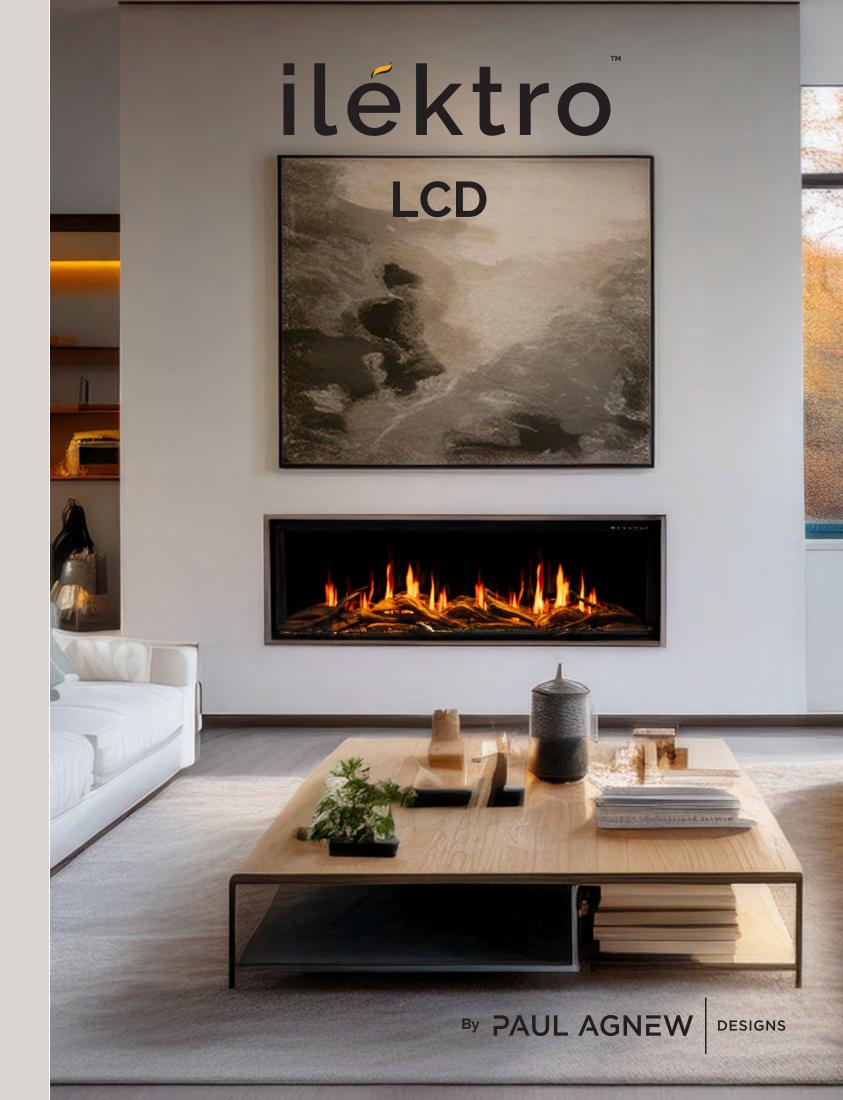

PAUL AGNEW

info@paulagnewdesigns.com | www.paulagnewdesigns.com

The Paul Agnew Designs Electric Fireplaces with advanced LCD technology deliver the perfect combination of breathtaking visuals and efficient heating.

Designed with high-definition LCD screens, these fireplaces create ultra-realistic flame effects, offering both warmth and ambiance that elevate any space.

Blending style and functionality, the fireplaces allow you to customize the flame display with adjustable colors, brightness, and patterns, letting you tailor the atmosphere to match your mood or decor.

The integrated heating function ensures cozy warmth during colder months, while the option to enjoy the stunning flame visuals without heat makes them perfect for year-round use.

Engineered for energy efficiency and ease of use, these fireplaces feature intuitive controls, including remote operation, ensuring seamless convenience. With sleek, modern aesthetics and innovative technology, Paul Agnew Designs LCD Electric Fireplaces are more than just a heating solution—they are a stunning focal point that enhances any room with warmth, comfort, and style.