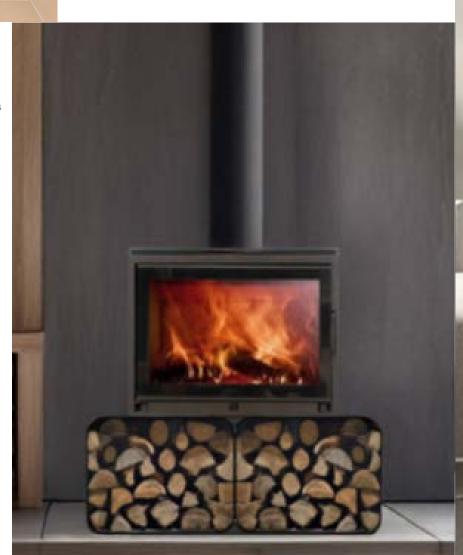

### Four Versatile Design Options

Freestanding: A minimalist and sleek look

 $1000\ \mathrm{Log}$  Store: Adds Impact and integrated firewood storage.

700 Box : Adds functionality with firewood storage.

Pedestal: Elevates the fireplace, making it a stunning focal point.