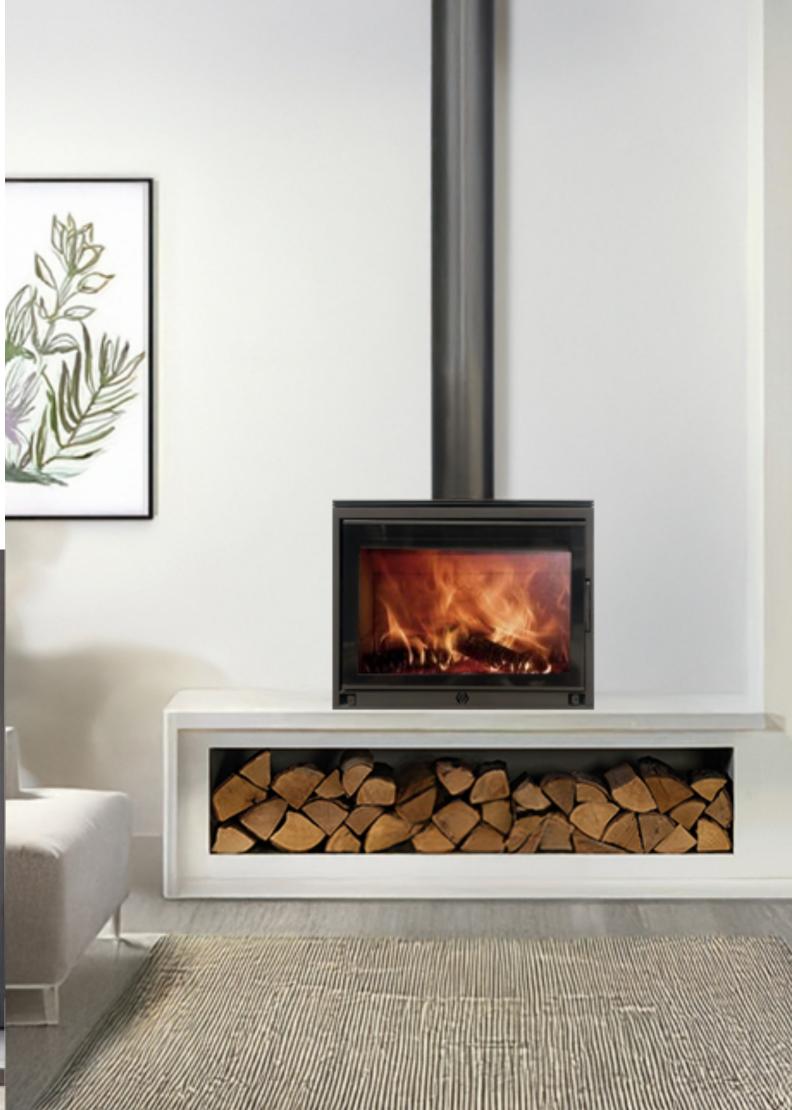

# i700 Wood Fire

The i700 Freestanding Fireplace is the perfect combination of style, functionality, and affordability.

Designed for small to medium-sized rooms, this versatile fireplace creates a cozy ambiance while delivering exceptional heating performance.

### Four Versatile Design Options

Freestanding: A minimalist and sleek look

 $1000\ \mathrm{Log}$  Store: Adds Impact and integrated firewood storage.

700 Box : Adds functionality with firewood storage.

Pedestal: Elevates the fireplace, making it a stunning focal point.

#### **Elegant and Functional Design**

**Large Glass Door:** Maximizes the fire's visibility, creating a warm and inviting atmosphere.

**Concealed Handle:** Maintains a streamlined appearance while offering easy operation.