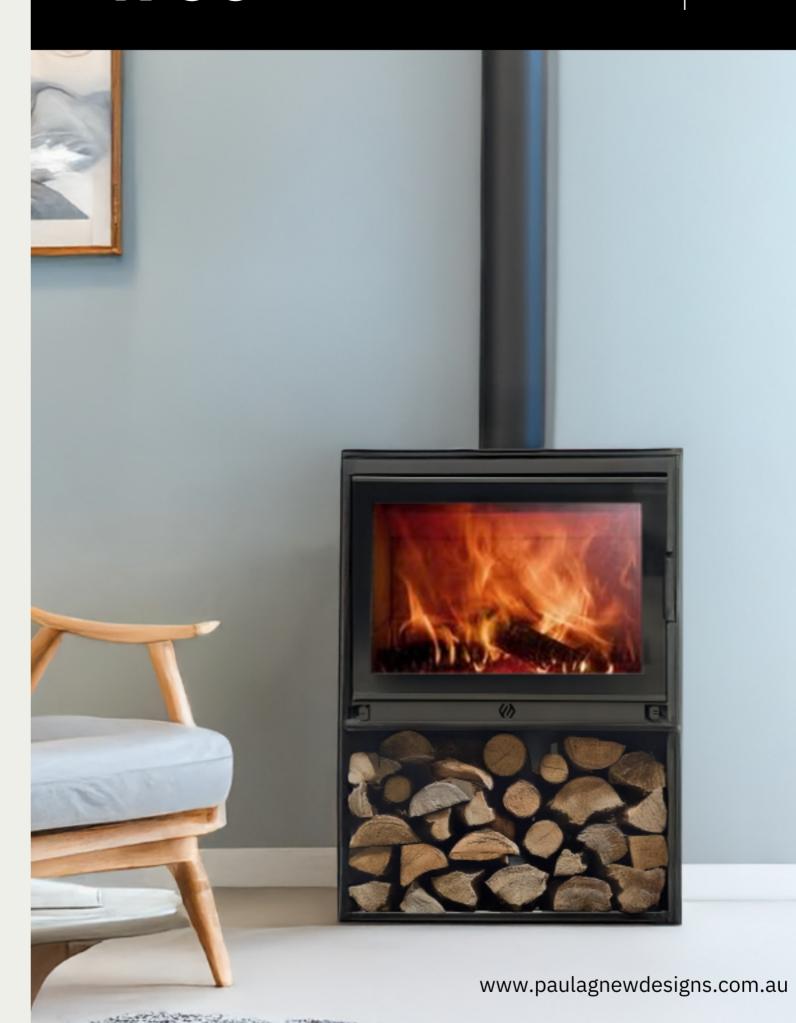

# i700 Wood Fire

The i700 Freestanding Fireplace is the perfect combination of style, functionality, and affordability.

Designed for small to medium-sized rooms, this versatile fireplace creates a cozy ambiance while delivering exceptional heating performance.

### Four Versatile Design Options

Freestanding: A minimalist and sleek look

 $1000\ \mathrm{Log}$  Store: Adds Impact and integrated firewood storage.

700 Box : Adds functionality with firewood storage.

Pedestal: Elevates the fireplace, making it a stunning focal point.