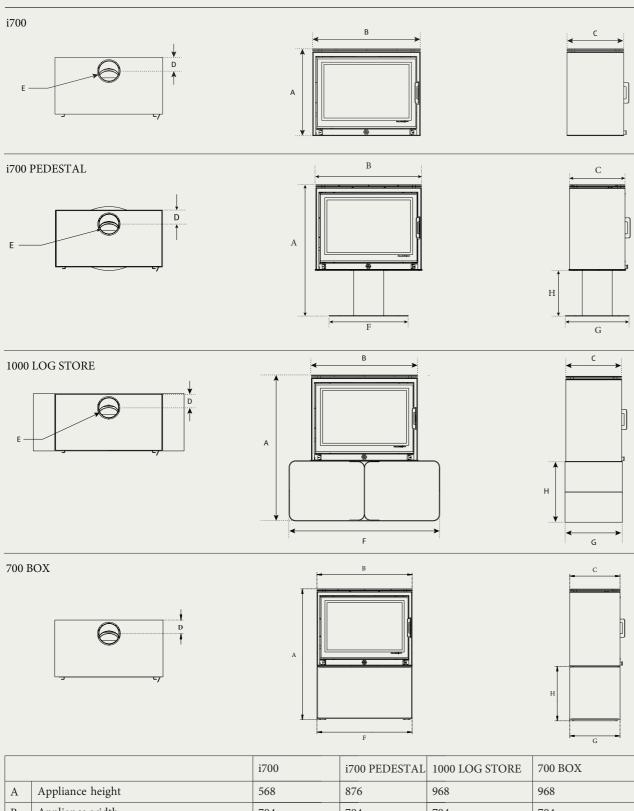

## APPLIANCE DIMENSIONS

|   |                                              | i700 | i700 PEDESTAL | 1000 LOG STORE | 700 BOX |
|---|----------------------------------------------|------|---------------|----------------|---------|
| A | Appliance height                             | 568  | 876           | 968            | 968     |
| В | Appliance width                              | 704  | 704           | 704            | 704     |
| С | Appliance depth                              | 370  | 370           | 370            | 370     |
| D | From centre of flue to rear of the appliance | 89   | 89            | 89             | 89      |
| Е | Flue diameter                                | 127  | 127           | 127            | 127     |
| F | Base width                                   | -    | 528           | 1000           | 704     |
| G | Base depth                                   | -    | 426           | 380            | 370     |
| Н | Base height                                  | -    | 300           | 404            | 400     |

Note: All measurements are in 'mm'

i700

PAUL AGNEW

DESIGNS