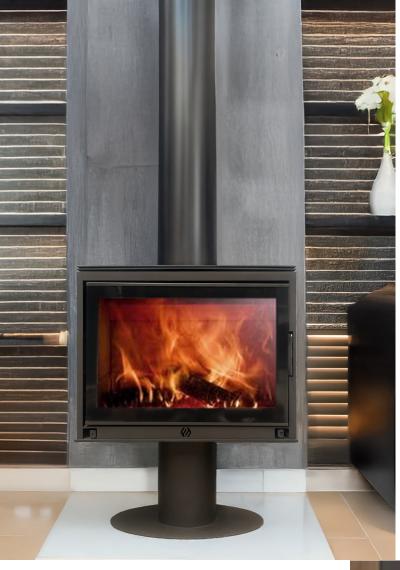

### Four Versatile Design Options

Freestanding: A minimalist and sleek look

 $1000\ \mathrm{Log}$  Store: Adds Impact and integrated firewood storage.

700 Box : Adds functionality with firewood storage.

Pedestal: Elevates the fireplace, making it a stunning focal point.